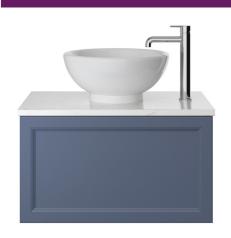

### **CAVERSHAM Furniture Range**

Caversham 700mm Wall Hung One Drawer Vanity - Maritime Blue

| Specification               |                                                                                           |
|-----------------------------|-------------------------------------------------------------------------------------------|
| Main Construction Material: | MFC and MDF                                                                               |
| Finish:                     | Maritime Blue                                                                             |
| Weight (kg):                | 17.73                                                                                     |
| Height (mm):                | 390                                                                                       |
| Width (mm):                 | 700                                                                                       |
| Depth (mm):                 | 450                                                                                       |
| Assembly Required:          | No                                                                                        |
| What's Included?:           | I x One Draw Vanity Unit (pre-fitted brackets) I x Fitting Instructions 2 x Wall Brackets |

#### Features:

- Available in a selection of finishes
- Stylish yet functional storage solution
- Durable to withstand everyday use in a busy household

#### This Product is Shown With:

- PCHW14 Vessel Bowl
- TDACCT04 Dartmouth Tall Basin
  Miyer
- WTKWHCL700 White Marble Worktop