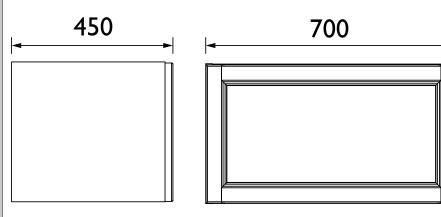

### **CAVERSHAM Furniture Range**

Caversham 700mm Wall Hung One Drawer Vanity - Maritime Blue

| Specification               |                                                                                           |
|-----------------------------|-------------------------------------------------------------------------------------------|
| Main Construction Material: | MFC and MDF                                                                               |
| Finish:                     | Maritime Blue                                                                             |
| Weight (kg):                | 17.73                                                                                     |
| Height (mm):                | 390                                                                                       |
| Width (mm):                 | 700                                                                                       |
| Depth (mm):                 | 450                                                                                       |
| Assembly Required:          | No                                                                                        |
| What's Included?:           | I x One Draw Vanity Unit (pre-fitted brackets) I x Fitting Instructions 2 x Wall Brackets |

#### Dimensions (measurements in mm)