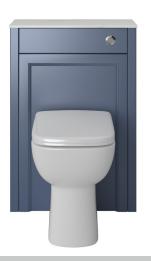

# CAVERSHAM Furniture Range Caversham 600mm WC Unit - Maritime Blue

| Specification               |                          |
|-----------------------------|--------------------------|
| Main Construction Material: | MFC and MDF              |
| Finish:                     | Maritime Blue            |
| Weight (kg):                | 15.9                     |
| Height (mm):                | 864                      |
| Wdith (mm):                 | 590                      |
| Depth (mm):                 | 295                      |
| Assembly Required:          | No                       |
| What's Included?:           | I xWC Unit               |
|                             | I x Fitting Instructions |
|                             |                          |
|                             |                          |
|                             |                          |

#### This Product is Shown With:

- CFC32 Classic Dual Flush Push Button Concealed Cistern
- PCNVF00 Clinton Back-To-Wall Pan