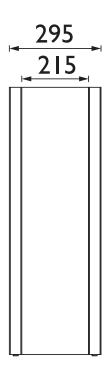

# CAVERSHAM Furniture Range Caversham 600mm WC Unit - Maritime Blue

| Specification               |                          |
|-----------------------------|--------------------------|
| Main Construction Material: | MFC and MDF              |
| Finish:                     | Maritime Blue            |
| Weight (kg):                | 15.9                     |
| Height (mm):                | 864                      |
| Wdith (mm):                 | 590                      |
| Depth (mm):                 | 295                      |
| Assembly Required:          | No                       |
| What's Included?:           | I xWC Unit               |
|                             | I x Fitting Instructions |
|                             |                          |
|                             |                          |
|                             |                          |