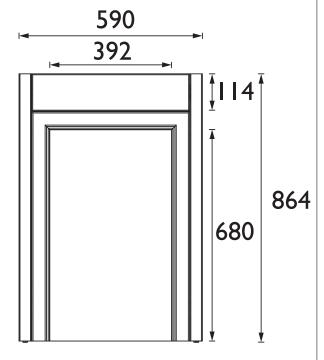

# CAVERSHAM Furniture Range Caversham 600mm WC Unit - Maritime Blue

| Specification               |                          |
|-----------------------------|--------------------------|
| Main Construction Material: | MFC and MDF              |
| Finish:                     | Maritime Blue            |
| Weight (kg):                | 15.9                     |
| Height (mm):                | 864                      |
| Wdith (mm):                 | 590                      |
| Depth (mm):                 | 295                      |
| Assembly Required:          | No                       |
| What's Included?:           | I xWC Unit               |
|                             | I x Fitting Instructions |
|                             |                          |
|                             |                          |
|                             |                          |