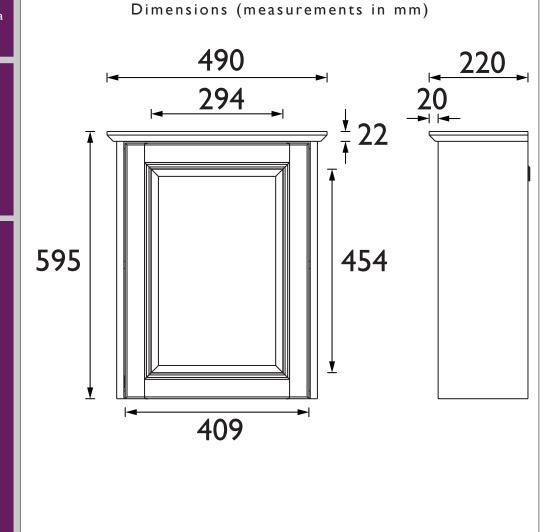

## **CAVERSHAM Furniture Range**

Caversham Single Door Mirror Wall Cabinet -Maritime Blue

| Specification               |                                                                                                                                                                                                  |
|-----------------------------|--------------------------------------------------------------------------------------------------------------------------------------------------------------------------------------------------|
| Main Construction Material: | MDF, MFC, Glass                                                                                                                                                                                  |
| Finish:                     | Maritime Blue                                                                                                                                                                                    |
| Weight (kg):                | 11.33                                                                                                                                                                                            |
| Height (mm):                | 595                                                                                                                                                                                              |
| Width (mm):                 | 490                                                                                                                                                                                              |
| Depth (mm):                 | 220                                                                                                                                                                                              |
| Assembly Required:          | No                                                                                                                                                                                               |
| What's Included?:           | I x Wall Cabinet (with pre-fitted brackets)  2 x Door Hinges  2 x Wall Plates  I x Shelf  4 x Shelf Supports  4 x Finish Matching Stickers  4 x Plastic Cam Screw Caps  I x Fitting Instructions |