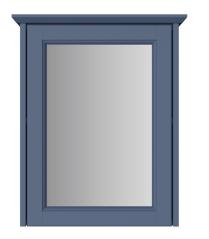

## **CAVERSHAM Furniture Range**

Caversham Single Door Mirror Wall Cabinet -Maritime Blue

| Specification               |                                                                                                                                                                                                  |
|-----------------------------|--------------------------------------------------------------------------------------------------------------------------------------------------------------------------------------------------|
| Main Construction Material: | MDF, MFC, Glass                                                                                                                                                                                  |
| Finish:                     | Maritime Blue                                                                                                                                                                                    |
| Weight (kg):                | 11.33                                                                                                                                                                                            |
| Height (mm):                | 595                                                                                                                                                                                              |
| Width (mm):                 | 490                                                                                                                                                                                              |
| Depth (mm):                 | 220                                                                                                                                                                                              |
| Assembly Required:          | No                                                                                                                                                                                               |
| What's Included?:           | I x Wall Cabinet (with pre-fitted brackets)  2 x Door Hinges  2 x Wall Plates  I x Shelf  4 x Shelf Supports  4 x Finish Matching Stickers  4 x Plastic Cam Screw Caps  I x Fitting Instructions |