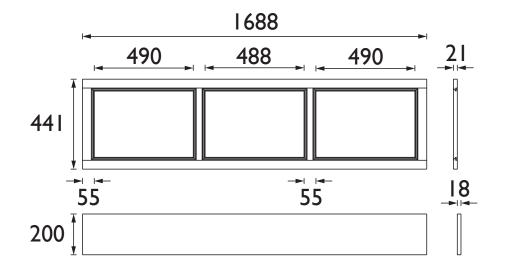

# HERITAGE Furniture Range 1700mm Front Panel - Maritime Blue

| Specification               |                                                             |
|-----------------------------|-------------------------------------------------------------|
| Main Construction Material: | MDF                                                         |
| Finish:                     | Maritime Blue                                               |
| Weight (kg):                | 12.34                                                       |
| Height (mm):                | 441                                                         |
| Width (mm):                 | 1688                                                        |
| Depth (mm):                 | 21                                                          |
| Assembly Required:          | No                                                          |
| What's Included?:           | 1x Front Bath Panel<br>1x Plinth<br>1x Fitting Instructions |

## Dimensions (measurements in mm)