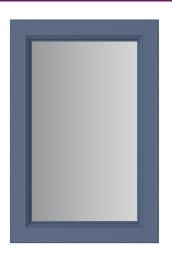

# CAVERSHAM Furniture Range Caversham 400mm Framed Mirror - Maritime Blue

| Specification               |                                                                       |
|-----------------------------|-----------------------------------------------------------------------|
| Main Construction Material: | MFC, MDF, Glass                                                       |
| Finish:                     | Graphite                                                              |
| Weight (kg):                | 3.66                                                                  |
| Height (mm):                | 600                                                                   |
| Width (mm):                 | 400                                                                   |
| Depth(mm):                  | 22                                                                    |
| Assembly Required:          | No                                                                    |
| What's Included?:           | I x Framed Mirror (with brackets pre-fitted) I x Fitting Instructions |