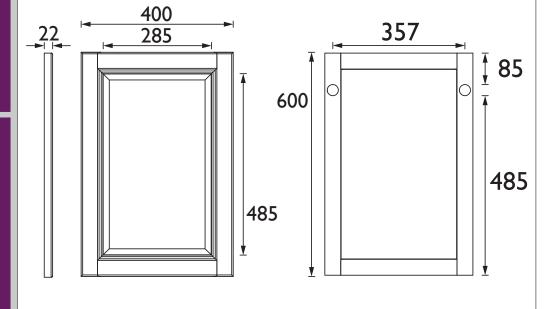

00                                                                   |
| Width (mm):                 | 400                                                                   |
| Depth(mm):                  | 22                                                                    |
| Assembly Required:          | No                                                                    |
| What's Included?:           | I x Framed Mirror (with brackets pre-fitted) I x Fitting Instructions |

#### Features:

- Available in a selection of finishes
- Stylish yet functional storage solution
- Durable to withstand everyday use in a busy household

#### **Product Certifications:**

Additional Information:

#### Variant SKUs:

- KCHFM400 Chantilly
- KGRFM400 Graphite

### Dimensions (measurements in mm)



## **TECHNICAL DATA SHEET**