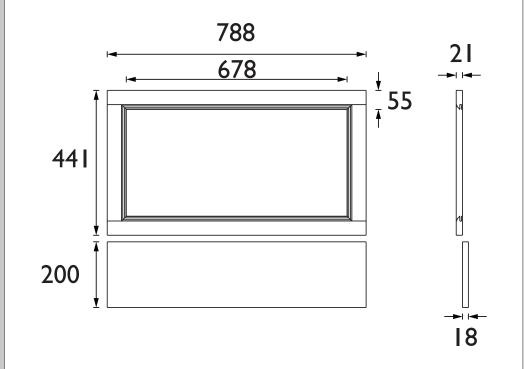

# HERITAGE Furniture Range 800mm End Panel - Maritime Blue

| Spacification               |                                                        |
|-----------------------------|--------------------------------------------------------|
| Specification               |                                                        |
| Main Construction Material: | MDF                                                    |
| Finish:                     | Maritime Blue                                          |
| Weight (kg):                | 6.08                                                   |
| Height (mm):                | 441                                                    |
| Width (mm):                 | 788                                                    |
| Depth (mm):                 | 21                                                     |
| Assembly Required:          | No                                                     |
| What's Included?:           | 1 x End Panel<br>1 x Plint<br>1 x Fitting Instructions |

#### Dimensions (measurements in mm)