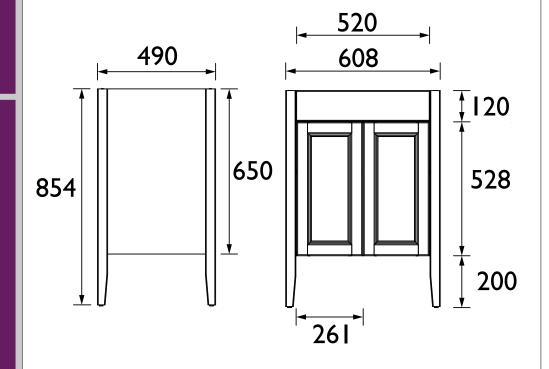

# **CAVERSHAM Furniture Range**

Caversham Freestanding Dorchester Vanity
Unit - Maritime Blue

| Specification               |                                                     |
|-----------------------------|-----------------------------------------------------|
| Main Construction Material: | MFC and MDF                                         |
| Finish:                     | Maritime Blue                                       |
| Weight (kg):                | 24.13                                               |
| Height (mm):                | 854                                                 |
| Width (mm):                 | 608                                                 |
| Depth (mm):                 | 490                                                 |
| Assembly Required:          | No                                                  |
| What's Included?:           | I x Dorchester Vanity Unit I x Fitting Instructions |

# Dimensions (measurements in mm)