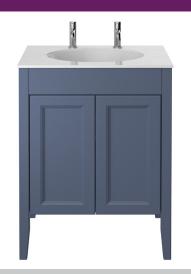

# **CAVERSHAM Furniture Range**

Caversham Freestanding Dorchester Vanity
Unit - Maritime Blue

| Specification               |                                                     |
|-----------------------------|-----------------------------------------------------|
| Main Construction Material: | MFC and MDF                                         |
| Finish:                     | Maritime Blue                                       |
| Weight (kg):                | 24.13                                               |
| Height (mm):                | 854                                                 |
| Width (mm):                 | 608                                                 |
| Depth (mm):                 | 490                                                 |
| Assembly Required:          | No                                                  |
| What's Included?:           | I x Dorchester Vanity Unit I x Fitting Instructions |

### This Product is Shown With:

- PVERW15 Undercounter Basin
- TDACC00 Dartmouth Basin Taps
- WTKDORWHCL600 White Marble Worktop