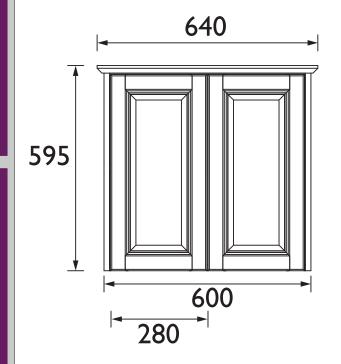

# CAVERSHAM Furniture Range Caversham Double Door Mirror Wall Cabinet -

Maritime Blue

| Specification               |                                                                                                                                                             |
|-----------------------------|-------------------------------------------------------------------------------------------------------------------------------------------------------------|
| Main Construction Material: | MFC, MDF and Glass                                                                                                                                          |
| Finish:                     | Maritime Blue                                                                                                                                               |
| Weight (kg):                | 13.89                                                                                                                                                       |
| Height (mm):                | 595                                                                                                                                                         |
| Width (mm):                 | 640                                                                                                                                                         |
| Depth (mm):                 | 220                                                                                                                                                         |
| Assembly Required:          | No                                                                                                                                                          |
| What's Included?:           | I x Double Door Mirror Wall Unit 2 x Fitted adjustable hanging brackets I x Adjustable shelf with shelf supports 2 x Wall brackets I x Fitting Instructions |

#### Dimensions (measurements in mm)