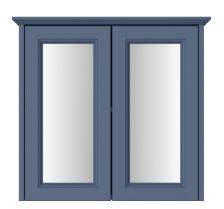

# CAVERSHAM Furniture Range Caversham Double Door Mirror Wall Cabinet -

Maritime Blue

| Specification               |                                                                                                                                                             |
|-----------------------------|-------------------------------------------------------------------------------------------------------------------------------------------------------------|
| Main Construction Material: | MFC, MDF and Glass                                                                                                                                          |
| Finish:                     | Maritime Blue                                                                                                                                               |
| Weight (kg):                | 13.89                                                                                                                                                       |
| Height (mm):                | 595                                                                                                                                                         |
| Width (mm):                 | 640                                                                                                                                                         |
| Depth (mm):                 | 220                                                                                                                                                         |
| Assembly Required:          | No                                                                                                                                                          |
| What's Included?:           | I x Double Door Mirror Wall Unit 2 x Fitted adjustable hanging brackets I x Adjustable shelf with shelf supports 2 x Wall brackets I x Fitting Instructions |