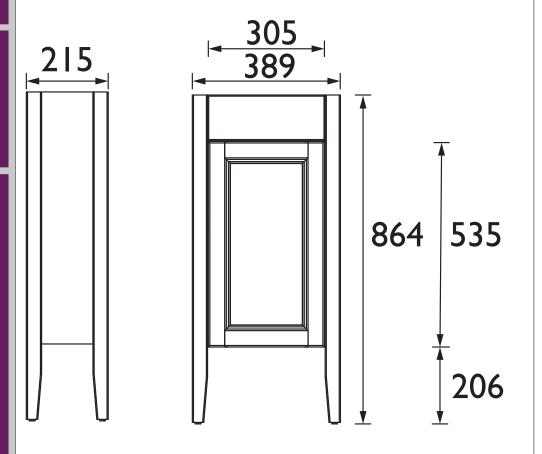

## CAVERSHAM Furniture Range

Caversham 400mm Freestanding Cloakroom
Unit - Maritime Blue

| Specification               |                          |
|-----------------------------|--------------------------|
| Main Construction Material: | MFC and MDF              |
|                             |                          |
| Finish:                     | Maritime Blue            |
| Weight (kg):                | 14.08                    |
| Height (mm):                | 864                      |
| Width (mm):                 | 389                      |
| Depth (mm):                 | 215                      |
| Assembly Required:          | No                       |
| What's Included?:           | I x Cloakroom Unit       |
|                             | I x Fitting Instructions |
|                             | 2 x Angled Brackets      |
|                             | 2 x Door Hinges          |
|                             | 4 x Shelf Supports       |
| il .                        | 4 x Foot Pads            |
|                             | I x Screw and Cap Pack   |

### Dimensions (measurements in mm)