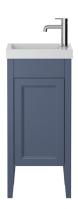

## CAVERSHAM Furniture Range

Caversham 400mm Freestanding Cloakroom
Unit - Maritime Blue

| Specification               |                          |
|-----------------------------|--------------------------|
| Main Construction Material: | MFC and MDF              |
|                             |                          |
| Finish:                     | Maritime Blue            |
| Weight (kg):                | 14.08                    |
| Height (mm):                | 864                      |
| Width (mm):                 | 389                      |
| Depth (mm):                 | 215                      |
| Assembly Required:          | No                       |
| What's Included?:           | I x Cloakroom Unit       |
|                             | I x Fitting Instructions |
|                             | 2 x Angled Brackets      |
|                             | 2 x Door Hinges          |
|                             | 4 x Shelf Supports       |
| il .                        | 4 x Foot Pads            |
|                             | I x Screw and Cap Pack   |

#### This Product is Shown With:

- PLYW071 Cloakroom Basin 1TH
- TDACCT04 Dartmouth Tall BAS Chrome