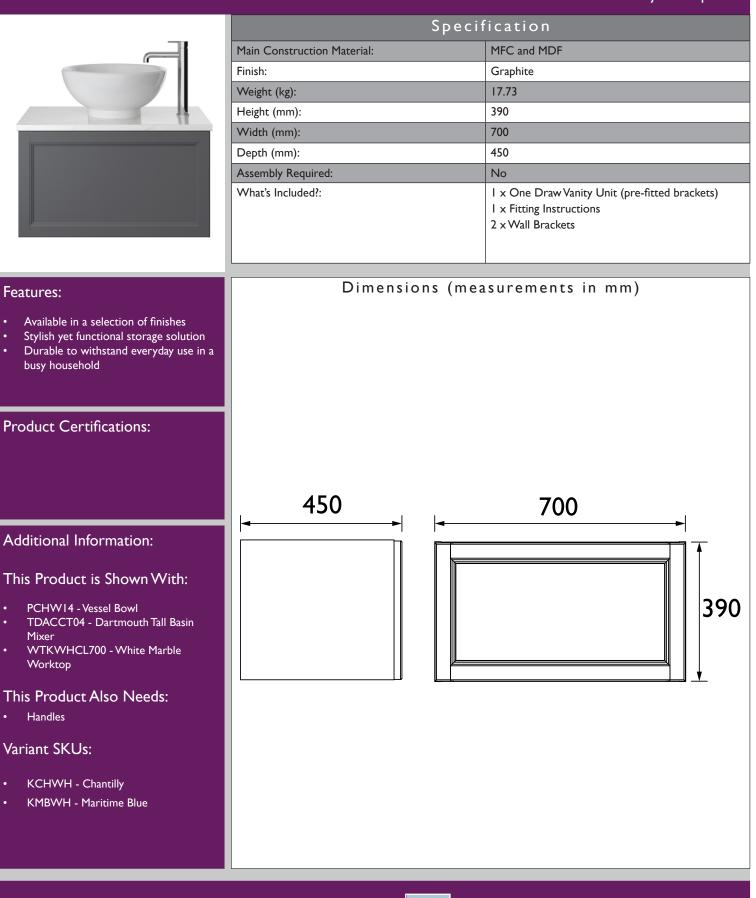

## CAVERSHAM Furniture Range

Caversham 700mm Wall Hung One Drawer

Vanity - Graphite