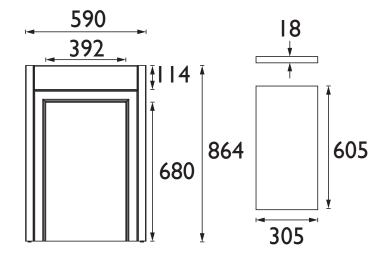

# CAVERSHAM Furniture Range

Caversham 600mm WC Unit - Graphite

| Specification                    |                                                                                                                                           |
|----------------------------------|-------------------------------------------------------------------------------------------------------------------------------------------|
| Main Construction Material:      | MDF; MFC                                                                                                                                  |
| Finish:                          | Graphite                                                                                                                                  |
| Weight (kg):                     | 15.6                                                                                                                                      |
| Weight Including Packaging (kg): | 19                                                                                                                                        |
| Height (mm):                     | 864                                                                                                                                       |
| Width (mm):                      | 590                                                                                                                                       |
| Depth (mm):                      | 295                                                                                                                                       |
| Assembly Required:               | No                                                                                                                                        |
| What's Included?:                | 1x Freestanding Unit, 1x Front Access Panel,<br>2x Panel Brackets, 2x Front Fascia Brackets,<br>4x Caps, 4x Foot Pads, 1x Painted Worktop |

### Dimensions (measurements in mm)