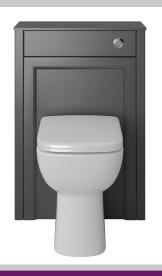

# CAVERSHAM Furniture Range

Caversham 600mm WC Unit - Graphite

| Specification                    |                                                                                                                                           |
|----------------------------------|-------------------------------------------------------------------------------------------------------------------------------------------|
| Main Construction Material:      | MDF; MFC                                                                                                                                  |
| Finish:                          | Graphite                                                                                                                                  |
| Weight (kg):                     | 15.6                                                                                                                                      |
| Weight Including Packaging (kg): | 19                                                                                                                                        |
| Height (mm):                     | 864                                                                                                                                       |
| Width (mm):                      | 590                                                                                                                                       |
| Depth (mm):                      | 295                                                                                                                                       |
| Assembly Required:               | No                                                                                                                                        |
| What's Included?:                | 1x Freestanding Unit, 1x Front Access Panel,<br>2x Panel Brackets, 2x Front Fascia Brackets,<br>4x Caps, 4x Foot Pads, 1x Painted Worktop |

### This Product is Shown With:

PCNWF00 - Clinton Back to Wall Pan TSWGL1 - Clinton Toilet Seat

### This Product Also Needs:

CFC35 - Concealed Cistern inc. Push Button