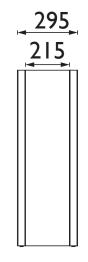

# CAVERSHAM Furniture Range

Caversham 600mm WC Unit - Graphite

| Specification                    |                                                                                                                                           |
|----------------------------------|-------------------------------------------------------------------------------------------------------------------------------------------|
| Main Construction Material:      | MDF; MFC                                                                                                                                  |
| Finish:                          | Graphite                                                                                                                                  |
| Weight (kg):                     | 15.6                                                                                                                                      |
| Weight Including Packaging (kg): | 19                                                                                                                                        |
| Height (mm):                     | 864                                                                                                                                       |
| Width (mm):                      | 590                                                                                                                                       |
| Depth (mm):                      | 295                                                                                                                                       |
| Assembly Required:               | No                                                                                                                                        |
| What's Included?:                | 1x Freestanding Unit, 1x Front Access Panel,<br>2x Panel Brackets, 2x Front Fascia Brackets,<br>4x Caps, 4x Foot Pads, 1x Painted Worktop |

### Dimensions (measurements in mm)