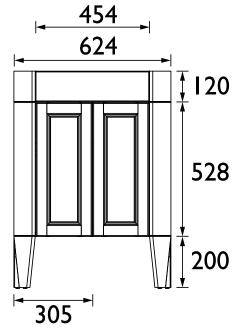

### **CAVERSHAM Furniture Range**

Caversham Freestanding Granley Vanity
Unit - Graphite

| Specification               |                                                   |
|-----------------------------|---------------------------------------------------|
| Main Construction Material: | MFC and MDF                                       |
| Finish:                     | Graphite                                          |
| Weight (kg):                | 22.6                                              |
| Height (mm):                | 854                                               |
| Width (mm):                 | 624                                               |
| Depth (mm):                 | 518                                               |
| Assembly Required:          | No                                                |
| What's Included?:           | I x Graphite Vanity Unit I x Fitting Instructions |

### Variant SKUs:

- KMBGR34 Maritime Blue
- KCHGR34 Chantilly

Dimensions (measurements in mm)