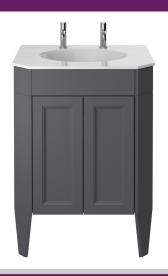

### **CAVERSHAM Furniture Range**

Caversham Freestanding Granley Vanity
Unit - Graphite

| Specification               |                                                   |
|-----------------------------|---------------------------------------------------|
| Main Construction Material: | MFC and MDF                                       |
| Finish:                     | Graphite                                          |
| Weight (kg):                | 22.6                                              |
| Height (mm):                | 854                                               |
| Width (mm):                 | 624                                               |
| Depth (mm):                 | 518                                               |
| Assembly Required:          | No                                                |
| What's Included?:           | I x Graphite Vanity Unit I x Fitting Instructions |

This Product is Shown With:

- PVERW15 Undercounter Basin
- TDACC00 Dartmouth Basin Taps
- WTKGRAWHCL600 White Marble Worktop

This Product Also Needs:

Handles