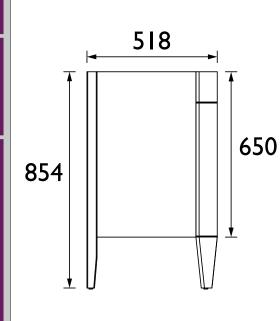

### **CAVERSHAM Furniture Range**

Caversham Freestanding Granley Vanity
Unit - Graphite

| Specification               |                                                   |
|-----------------------------|---------------------------------------------------|
| Main Construction Material: | MFC and MDF                                       |
| Finish:                     | Graphite                                          |
| Weight (kg):                | 22.6                                              |
| Height (mm):                | 854                                               |
| Width (mm):                 | 624                                               |
| Depth (mm):                 | 518                                               |
| Assembly Required:          | No                                                |
| What's Included?:           | I x Graphite Vanity Unit I x Fitting Instructions |

### Variant SKUs:

- KMBGR34 Maritime Blue
- KCHGR34 Chantilly

Dimensions (measurements in mm)