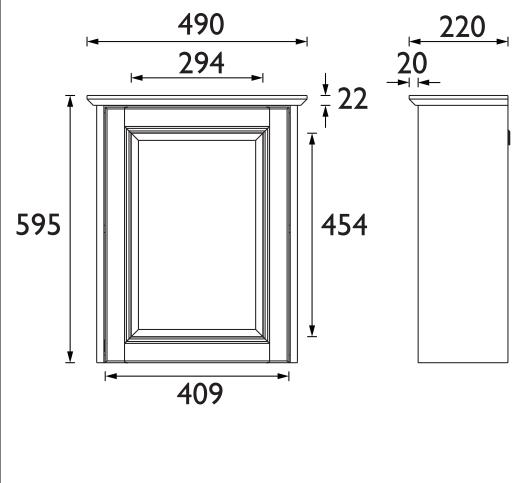

# Dimensions (measurements in mm)

# CAVERSHAM Furniture Range

Caversham Single Door Mirror Wall Cabinet -Graphite

| Specification               |                                             |
|-----------------------------|---------------------------------------------|
| Main Construction Material: | MDF, MFC, Glass                             |
| Finish:                     | Graphite                                    |
| Weight (kg):                | 11.33                                       |
| Height (mm):                | 595                                         |
| Width (mm):                 | 490                                         |
| Depth (mm):                 | 220                                         |
| Assembly Required:          | No                                          |
| What's Included?:           | I x Wall Cabinet (with pre-fitted brackets) |
|                             | 2 x Door Hinges                             |
|                             | 2 x Wall Plates                             |
|                             | I x Shelf                                   |
|                             | 4 x Shelf Supports                          |
|                             | 4 x Finish Matching Stickers                |
|                             | 4 x Plastic Cam Screw Caps                  |
|                             | I x Fitting Instructions                    |