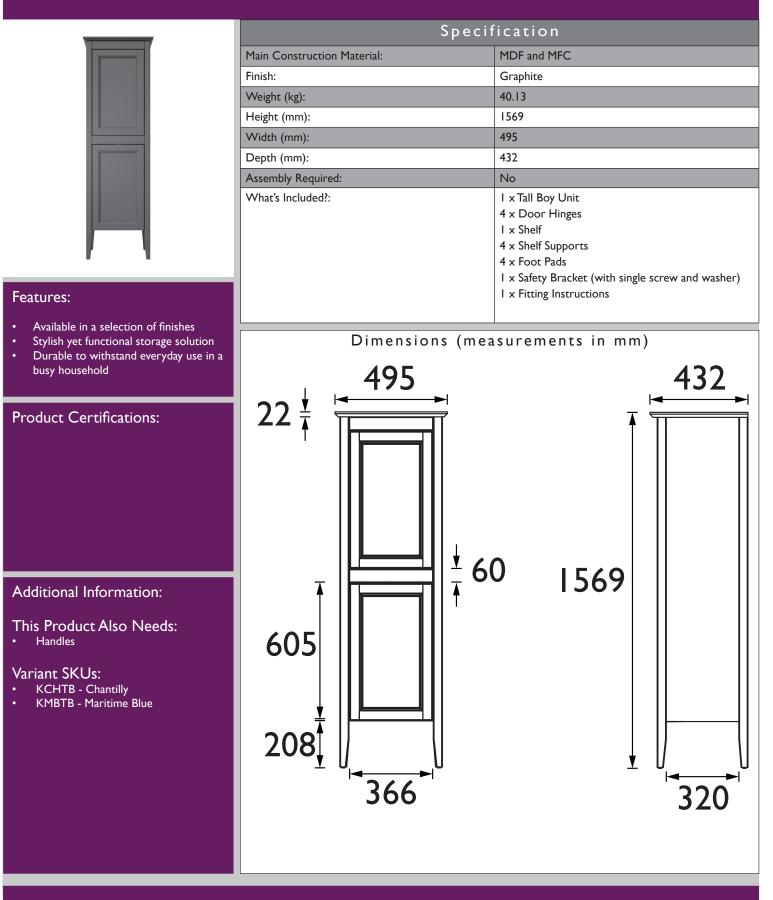

## KGRTB

## CAVERSHAM Furniture Range

Caversham Freestanding Tall Boy - Graphite



## TECHNICAL DATA SHEET





Heritage Bathrooms, Birch Coppice Business Park, Dordon, Tamworth, B78 ISG. Telephone: 0330 026 8503. Web Site: www.heritagebathrooms.com Email: technical@heritagebathrooms.com. All of our products are covered by a guarantee. Most include both parts and labour. Please note that guarantees are only valid with a proof of purchase. Our guarantees apply to products in domestic use. Any products in commercial use carry a guarantee of I year. See www.heritagebathrooms.com/warranty for more information. The information contained on this page was correct at date of issue. Fitting Dimensions are provided as a guide only. Some variation may occur due to manufacturing tolerances. Heritage Bathrooms pursues a policy of continuous improvement in design and performance of