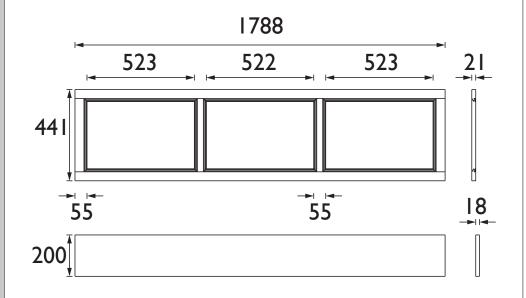

# HERITAGE Furniture Range

1800mm Front Panel - Graphite

| Specification               |                                                          |
|-----------------------------|----------------------------------------------------------|
| Specification               |                                                          |
| Main Construction Material: | MDF                                                      |
| Finish:                     | Graphite                                                 |
| Weight (kg):                | 12.98                                                    |
| Height (mm):                | 441                                                      |
| Width (mm):                 | 1788                                                     |
| Depth (mm):                 | 21                                                       |
| Assembly Required:          | No                                                       |
| What's Included?:           | 1 x Front Bath Panel 1 x Plinth 1 x Fitting Instructions |

### Dimensions (measurements in mm)