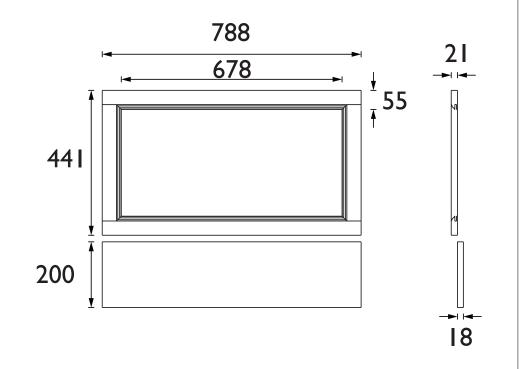

# HERITAGE Furniture Range 800mm End Panel - Graphite

| Specification               |                                                              |
|-----------------------------|--------------------------------------------------------------|
| Main Construction Material: | MDF                                                          |
| Finish:                     | Graphite                                                     |
| Weight (kg):                | 6.12                                                         |
| Height (mm):                | 441                                                          |
| Width (mm):                 | 788                                                          |
| Depth (mm):                 | 21                                                           |
| Assembly Required:          | No                                                           |
| What's Included?:           | 1 x End Bath Panel<br>1 x Plinth<br>1 x Fitting Instructions |

#### Dimensions (measurements in mm)