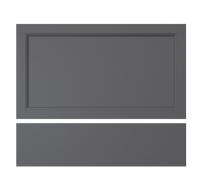

# HERITAGE Furniture Range 800mm End Panel - Graphite

| Specification               |                                                              |
|-----------------------------|--------------------------------------------------------------|
| Main Construction Material: | MDF                                                          |
| Finish:                     | Graphite                                                     |
| Weight (kg):                | 6.12                                                         |
| Height (mm):                | 441                                                          |
| Width (mm):                 | 788                                                          |
| Depth (mm):                 | 21                                                           |
| Assembly Required:          | No                                                           |
| What's Included?:           | 1 x End Bath Panel<br>1 x Plinth<br>1 x Fitting Instructions |

#### Features:

- Available in a selection of finishes
- Stylish yet functional storage solution
- Durable to withstand everyday use in a busy household

**Product Certifications:** 

Additional Information: