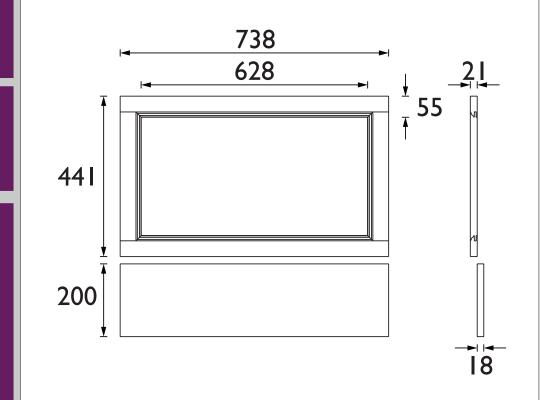

# HERITAGE Furniture Range

750mm End Panel - Graphite

| Specification               |                                                       |
|-----------------------------|-------------------------------------------------------|
| Main Construction Material: | MDF                                                   |
| Finish:                     | Graphite                                              |
| Weight (kg):                | 5.48                                                  |
| Height (mm):                | 441                                                   |
| Width (mm):                 | 738                                                   |
| Depth (mm):                 | 21                                                    |
| Assembly Required:          | No                                                    |
| What's Included?:           | 1x Bath Panel<br>1x Plinth<br>1x Fitting Instructions |

### Dimensions (measurements in mm)