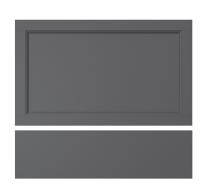

### KGREP750

# HERITAGE Furniture Range

750mm End Panel - Graphite

| Specification               |                                                       |
|-----------------------------|-------------------------------------------------------|
| Main Construction Material: | MDF                                                   |
| Finish:                     | Graphite                                              |
| Weight (kg):                | 5.48                                                  |
| Height (mm):                | 441                                                   |
| Width (mm):                 | 738                                                   |
| Depth (mm):                 | 21                                                    |
| Assembly Required:          | No                                                    |
| What's Included?:           | 1x Bath Panel<br>1x Plinth<br>1x Fitting Instructions |

#### Features:

- Available in a selection of finishes
- Stylish yet functional storage solution
- Durable to withstand everyday use in a busy household

**Product Certifications:** 

**Additional Information:** 