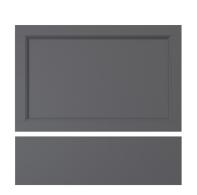

# HERITAGE Furniture Range 700mm End Panel - Graphite

| Spacification               |                                                 |
|-----------------------------|-------------------------------------------------|
| Specification               |                                                 |
| Main Construction Material: | MDF                                             |
| Finish:                     | Graphite                                        |
| Weight (kg):                | 5.21                                            |
| Height (mm):                | 441                                             |
| Width (mm):                 | 688                                             |
| Depth (mm):                 | 21                                              |
| Assembly Required:          | No                                              |
| What's Included?:           | 1x Bath Panel 1x Plinth 1x Fitting Instructions |

#### Features:

- Available in a selection of finishes
- Stylish yet functional storage solution
- Durable to withstand everyday use in a busy household

**Product Certifications:** 

Additional Information: