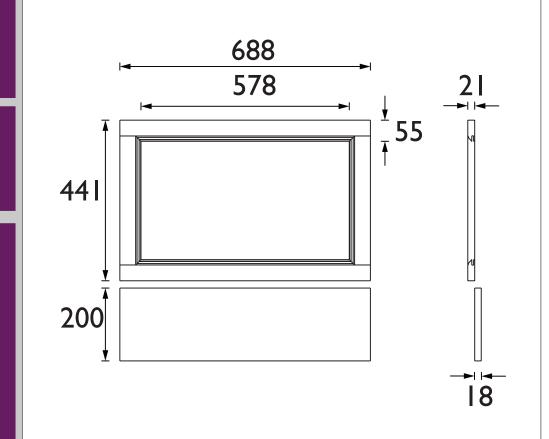

# HERITAGE Furniture Range 700mm End Panel - Graphite

| Spacification               |                                                 |
|-----------------------------|-------------------------------------------------|
| Specification               |                                                 |
| Main Construction Material: | MDF                                             |
| Finish:                     | Graphite                                        |
| Weight (kg):                | 5.21                                            |
| Height (mm):                | 441                                             |
| Width (mm):                 | 688                                             |
| Depth (mm):                 | 21                                              |
| Assembly Required:          | No                                              |
| What's Included?:           | 1x Bath Panel 1x Plinth 1x Fitting Instructions |

### Dimensions (measurements in mm)