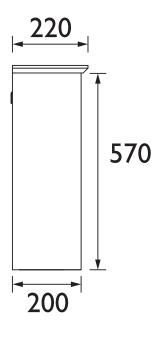

### **CAVERSHAM Furniture Range**

Caversham Double Door Mirror Wall Cabinet - Graphite

| Specification               |                                                                                                                                                             |
|-----------------------------|-------------------------------------------------------------------------------------------------------------------------------------------------------------|
| Main Construction Material: | MFC, MDF and Glass                                                                                                                                          |
| Finish:                     | Graphite                                                                                                                                                    |
| Weight (kg):                | 13.89                                                                                                                                                       |
| Height (mm):                | 595                                                                                                                                                         |
| Width (mm):                 | 640                                                                                                                                                         |
| Depth (mm):                 | 220                                                                                                                                                         |
| Assembly Required:          | No                                                                                                                                                          |
| What's Included?:           | I × Double Door Mirror Wall Unit 2 × Fitted adjustable hanging brackets I × Adjustable shelf with shelf supports 2 × Wall brackets I × Fitting Instructions |