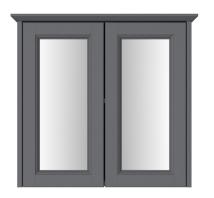

### **CAVERSHAM Furniture Range**

Caversham Double Door Mirror Wall Cabinet - Graphite

| Specification               |                                                                                                                                                             |
|-----------------------------|-------------------------------------------------------------------------------------------------------------------------------------------------------------|
| Main Construction Material: | MFC, MDF and Glass                                                                                                                                          |
| Finish:                     | Graphite                                                                                                                                                    |
| Weight (kg):                | 13.89                                                                                                                                                       |
| Height (mm):                | 595                                                                                                                                                         |
| Width (mm):                 | 640                                                                                                                                                         |
| Depth (mm):                 | 220                                                                                                                                                         |
| Assembly Required:          | No                                                                                                                                                          |
| What's Included?:           | I × Double Door Mirror Wall Unit 2 × Fitted adjustable hanging brackets I × Adjustable shelf with shelf supports 2 × Wall brackets I × Fitting Instructions |