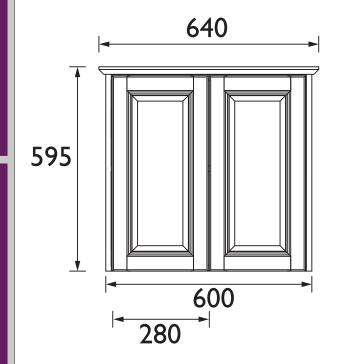

### **CAVERSHAM Furniture Range**

Caversham Double Door Mirror Wall Cabinet - Graphite

| Specification               |                                                                                                                                                             |
|-----------------------------|-------------------------------------------------------------------------------------------------------------------------------------------------------------|
| Main Construction Material: | MFC, MDF and Glass                                                                                                                                          |
| Finish:                     | Graphite                                                                                                                                                    |
| Weight (kg):                | 13.89                                                                                                                                                       |
| Height (mm):                | 595                                                                                                                                                         |
| Width (mm):                 | 640                                                                                                                                                         |
| Depth (mm):                 | 220                                                                                                                                                         |
| Assembly Required:          | No                                                                                                                                                          |
| What's Included?:           | I × Double Door Mirror Wall Unit 2 × Fitted adjustable hanging brackets I × Adjustable shelf with shelf supports 2 × Wall brackets I × Fitting Instructions |