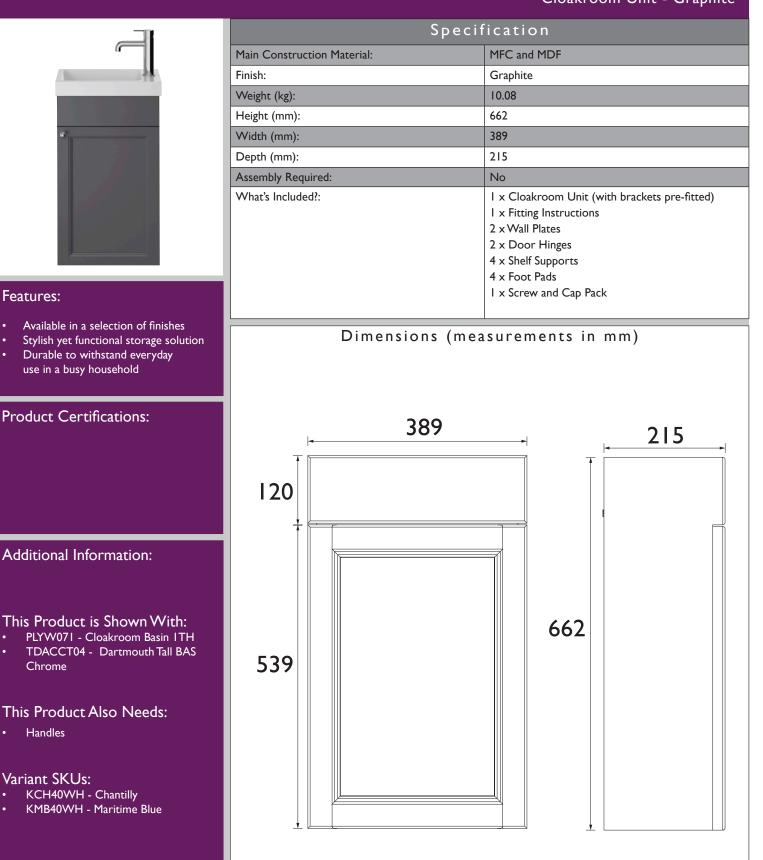

## **CAVERSHAM** Furniture Range

Caversham 400mm Wall Hung

Cloakroom Unit - Graphite