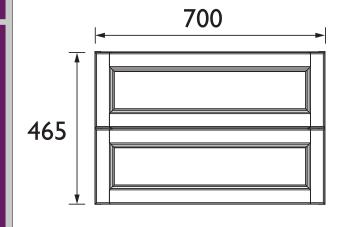

## **CAVERSHAM Furniture Range**

Caversham 700mm Wall Hung Two Drawer Vanity - Graphite

| Specification               |                                                                                    |
|-----------------------------|------------------------------------------------------------------------------------|
| Main Construction Material: | MFC and MDF                                                                        |
| Finish:                     | Graphite                                                                           |
| Weight (kg):                | 23.13                                                                              |
| Height (mm):                | 465                                                                                |
| Width (mm):                 | 700                                                                                |
| Depth (mm):                 | 450                                                                                |
| Assembly Required:          | No                                                                                 |
| What's Included?:           | I x Two Draw Unit (pre-fitted brackets) I x Fitting Instructions 2 x Wall Brackets |

### Variant SKUs:

- KCH70WH Chantilly
- KMB70WH Maritime Blue

Dimensions (measurements in mm)