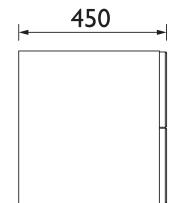

## **CAVERSHAM Furniture Range**

Caversham 700mm Wall Hung Two Drawer Vanity - Graphite

| Specification               |                                                                                    |
|-----------------------------|------------------------------------------------------------------------------------|
| Main Construction Material: | MFC and MDF                                                                        |
| Finish:                     | Graphite                                                                           |
| Weight (kg):                | 23.13                                                                              |
| Height (mm):                | 465                                                                                |
| Width (mm):                 | 700                                                                                |
| Depth (mm):                 | 450                                                                                |
| Assembly Required:          | No                                                                                 |
| What's Included?:           | I x Two Draw Unit (pre-fitted brackets) I x Fitting Instructions 2 x Wall Brackets |

### Variant SKUs:

- KCH70WH Chantilly
- KMB70WH Maritime Blue

Dimensions (measurements in mm)