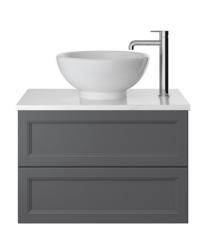

## **CAVERSHAM Furniture Range**

Caversham 700mm Wall Hung Two Drawer Vanity - Graphite

| Specification               |                                                                                    |
|-----------------------------|------------------------------------------------------------------------------------|
| Main Construction Material: | MFC and MDF                                                                        |
| Finish:                     | Graphite                                                                           |
| Weight (kg):                | 23.13                                                                              |
| Height (mm):                | 465                                                                                |
| Width (mm):                 | 700                                                                                |
| Depth (mm):                 | 450                                                                                |
| Assembly Required:          | No                                                                                 |
| What's Included?:           | I x Two Draw Unit (pre-fitted brackets) I x Fitting Instructions 2 x Wall Brackets |

### This Product is Shown With:

- PCHW14 Vessel Bowl
- TDACCT04 Dartmouth Tall Basin
  Mixer
- WTKWHCL700 White Marble Worktop