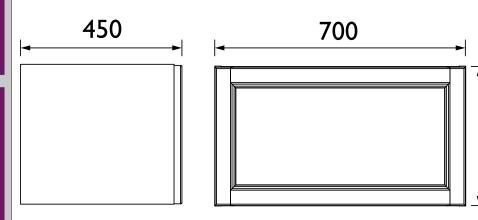

## CAVERSHAM Furniture Range

Caversham 700mm Wall Hung One Drawer Vanity - Chantilly

| Specification               |                                                                                           |
|-----------------------------|-------------------------------------------------------------------------------------------|
| Main Construction Material: | MFC and MDF                                                                               |
| Finish:                     | Chantilly                                                                                 |
| Weight (kg):                | 17.73                                                                                     |
| Height (mm):                | 390                                                                                       |
| Width (mm):                 | 700                                                                                       |
| Depth (mm):                 | 450                                                                                       |
| Assembly Required:          | No                                                                                        |
| What's Included?:           | I x One Draw Vanity Unit (pre-fitted brackets) I x Fitting Instructions 2 x Wall Brackets |

### Dimensions (measurements in mm)