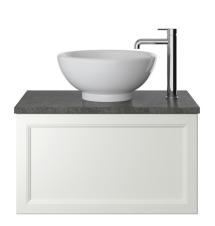

## CAVERSHAM Furniture Range

Caversham 700mm Wall Hung One Drawer Vanity - Chantilly

| Specification               |                                                                                           |
|-----------------------------|-------------------------------------------------------------------------------------------|
| Main Construction Material: | MFC and MDF                                                                               |
| Finish:                     | Chantilly                                                                                 |
| Weight (kg):                | 17.73                                                                                     |
| Height (mm):                | 390                                                                                       |
| Width (mm):                 | 700                                                                                       |
| Depth (mm):                 | 450                                                                                       |
| Assembly Required:          | No                                                                                        |
| What's Included?:           | I x One Draw Vanity Unit (pre-fitted brackets) I x Fitting Instructions 2 x Wall Brackets |

#### This Product is Shown With:

- PCHW14 Vessel Bowl
- TDACCT04 Dartmouth Tall Basin
- WTKDCCL700 Dark Concrete Worktop