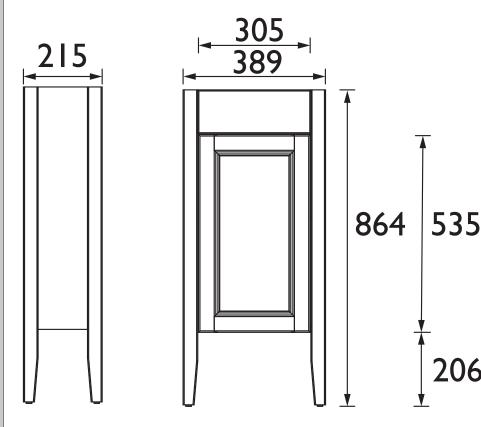

### CAVERSHAM Furniture Range

Caversham 400mm Freestanding Cloakroom
Unit - Graphite

| Specification               |                                                                                                                                         |
|-----------------------------|-----------------------------------------------------------------------------------------------------------------------------------------|
| Main Construction Material: | MFC and MDF                                                                                                                             |
| Finish:                     | Graphite                                                                                                                                |
| Weight (kg):                | 14.08                                                                                                                                   |
| Height (mm):                | 864                                                                                                                                     |
| Width (mm):                 | 389                                                                                                                                     |
| Depth (mm):                 | 215                                                                                                                                     |
| Assembly Required:          | No                                                                                                                                      |
| What's Included?:           | I x Cloakroom Unit I x Fitting Instructions 2 x Angled Brackets 2 x Door Hinges 4 x Shelf Supports 4 x Foot Pads I x Screw and Cap Pack |