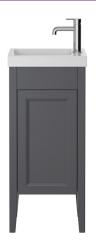

### CAVERSHAM Furniture Range

Caversham 400mm Freestanding Cloakroom
Unit - Graphite

| Specification               |                                                                                                                                         |
|-----------------------------|-----------------------------------------------------------------------------------------------------------------------------------------|
| Main Construction Material: | MFC and MDF                                                                                                                             |
| Finish:                     | Graphite                                                                                                                                |
| Weight (kg):                | 14.08                                                                                                                                   |
| Height (mm):                | 864                                                                                                                                     |
| Width (mm):                 | 389                                                                                                                                     |
| Depth (mm):                 | 215                                                                                                                                     |
| Assembly Required:          | No                                                                                                                                      |
| What's Included?:           | I x Cloakroom Unit I x Fitting Instructions 2 x Angled Brackets 2 x Door Hinges 4 x Shelf Supports 4 x Foot Pads I x Screw and Cap Pack |

#### This Product is Shown With:

- PLYW071 Cloakroom Basin 1TH
- TDACCT04 Dartmouth Tall BAS Chrome