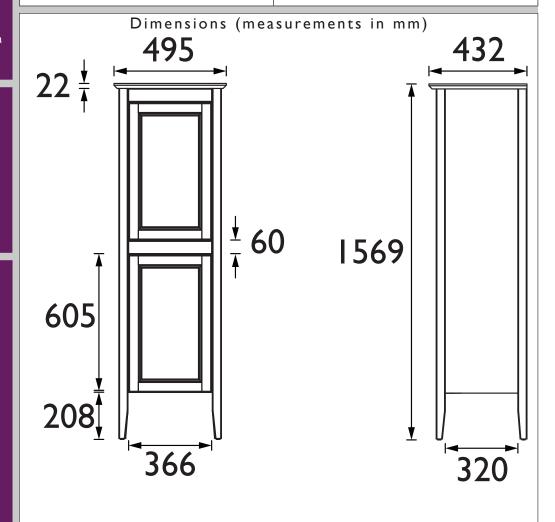

# CAVERSHAM Furniture Range Caversham Freestanding Tall Boy - Chantilly

| Specification               |                                                                                                                                                         |
|-----------------------------|---------------------------------------------------------------------------------------------------------------------------------------------------------|
| Main Construction Material: | MDF and MFC                                                                                                                                             |
| Finish:                     | Chantilly                                                                                                                                               |
| Weight (kg):                | 40.13                                                                                                                                                   |
| Height (mm):                | 1569                                                                                                                                                    |
| Width (mm):                 | 495                                                                                                                                                     |
| Depth (mm):                 | 432                                                                                                                                                     |
| Assembly Required:          | No                                                                                                                                                      |
| What's Included?:           | I x Tall Boy Unit 4 x Door Hinges I x Shelf 4 x Shelf Supports 4 x Foot Pads I x Safety Bracket (with single screw and washer) I x Fitting Instructions |