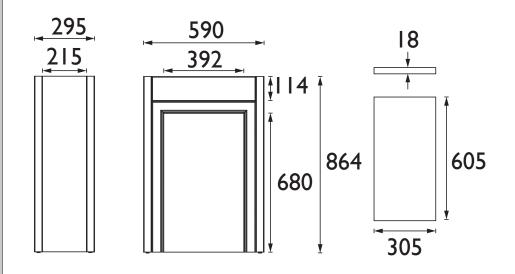

# **CAVERSHAM Furniture Range**

Caversham 600mm WC Unit - Chantilly

| Specification                    |                                                                                                                                           |
|----------------------------------|-------------------------------------------------------------------------------------------------------------------------------------------|
| Main Construction Material:      | MDF; MFC                                                                                                                                  |
| Finish:                          | Chantilly                                                                                                                                 |
| Weight (kg):                     | 15.9                                                                                                                                      |
| Weight Including Packaging (kg): | 17.49                                                                                                                                     |
| Height (mm):                     | 864                                                                                                                                       |
| Width (mm):                      | 590                                                                                                                                       |
| Depth (mm):                      | 295                                                                                                                                       |
| Assembly Required:               | No                                                                                                                                        |
| What's Included?:                | 1x Freestanding Unit, 1x Front Access Panel,<br>2x Panel Brackets, 2x Front Fascia Brackets,<br>4x Caps, 4x Foot Pads, 1x Painted Worktop |

# Dimensions (measurements in mm)