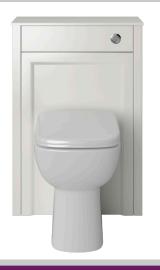

# **CAVERSHAM Furniture Range**

Caversham 600mm WC Unit - Chantilly

| Specification                    |                                                                                                                                           |
|----------------------------------|-------------------------------------------------------------------------------------------------------------------------------------------|
| Main Construction Material:      | MDF; MFC                                                                                                                                  |
| Finish:                          | Chantilly                                                                                                                                 |
| Weight (kg):                     | 15.9                                                                                                                                      |
| Weight Including Packaging (kg): | 17.49                                                                                                                                     |
| Height (mm):                     | 864                                                                                                                                       |
| Width (mm):                      | 590                                                                                                                                       |
| Depth (mm):                      | 295                                                                                                                                       |
| Assembly Required:               | No                                                                                                                                        |
| What's Included?:                | 1x Freestanding Unit, 1x Front Access Panel,<br>2x Panel Brackets, 2x Front Fascia Brackets,<br>4x Caps, 4x Foot Pads, 1x Painted Worktop |

#### This Product is Shown With: PCNWF00 - Clinton Back to Wall Pan

TSWGL1 - Clinton Toilet Seat