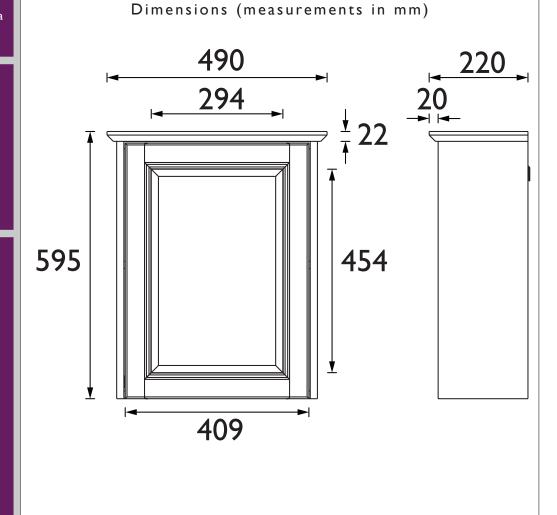

## CAVERSHAM Furniture Range

Caversham Single Door Mirror Wall Cabinet -Chantilly

| Specification               |                                                                                                                                                                                                  |
|-----------------------------|--------------------------------------------------------------------------------------------------------------------------------------------------------------------------------------------------|
| Main Construction Material: | MDF, MFC, Glass                                                                                                                                                                                  |
| Finish:                     | Chantilly                                                                                                                                                                                        |
| Weight (kg):                | 10.87                                                                                                                                                                                            |
| Height (mm):                | 595                                                                                                                                                                                              |
| Width (mm):                 | 490                                                                                                                                                                                              |
| Depth (mm):                 | 220                                                                                                                                                                                              |
| Assembly Required:          | No                                                                                                                                                                                               |
| What's Included?:           | I x Wall Cabinet (with pre-fitted brackets)  2 x Door Hinges  2 x Wall Plates  I x Shelf  4 x Shelf Supports  4 x Finish Matching Stickers  4 x Plastic Cam Screw Caps  I x Fitting Instructions |

## **TECHNICAL DATA SHEET**