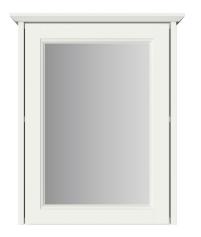

## CAVERSHAM Furniture Range

Caversham Single Door Mirror Wall Cabinet -Chantilly

| Specification               |                                                                                                                                                                                                  |
|-----------------------------|--------------------------------------------------------------------------------------------------------------------------------------------------------------------------------------------------|
| Main Construction Material: | MDF, MFC, Glass                                                                                                                                                                                  |
| Finish:                     | Chantilly                                                                                                                                                                                        |
| Weight (kg):                | 10.87                                                                                                                                                                                            |
| Height (mm):                | 595                                                                                                                                                                                              |
| Width (mm):                 | 490                                                                                                                                                                                              |
| Depth (mm):                 | 220                                                                                                                                                                                              |
| Assembly Required:          | No                                                                                                                                                                                               |
| What's Included?:           | I x Wall Cabinet (with pre-fitted brackets)  2 x Door Hinges  2 x Wall Plates  I x Shelf  4 x Shelf Supports  4 x Finish Matching Stickers  4 x Plastic Cam Screw Caps  I x Fitting Instructions |