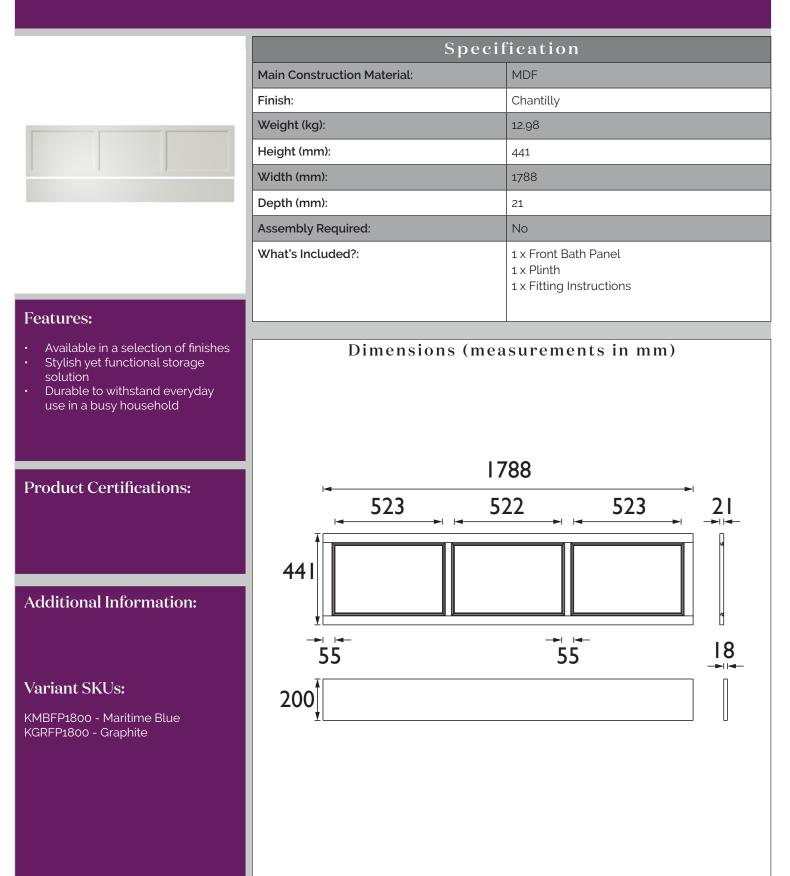

## **KCHFP1800**

## HERITAGE Furniture Range 1800mm Front Panel - Chantilly

**HERITAGE**<sup>®</sup>

BATHROOMS

D2

## **Technical Data Sheet**

Heritage Bathrooms, Birch Coppice Business Park, Dordon, Tamworth, B78 1SG. Telephone: 0330 026 8503. Web Site: www.heritagebathrooms.com Email: technical@heritagebathrooms.com. **'Non-chrome product finishes carry a 3 year guarantee on finish**. All of our products are covered by a guarantee. Most include both parts and labour. Please note that guarantees are only valid with a proof of purchase. Our guarantees apply to products in domestic use. Any products in commercial use carry a guarantee of 1 year. See www.heritagebathrooms.com/warranty for more information. The information contained on this page was correct at date of issue. Fitting Dimensions are provided as a guide only. Some variation may occur due to manufacturing tolerances. Heritage Bathrooms pursues a policy of continuous improvement in design and performance of its products and so reserves the right to change specifications without prior notice.