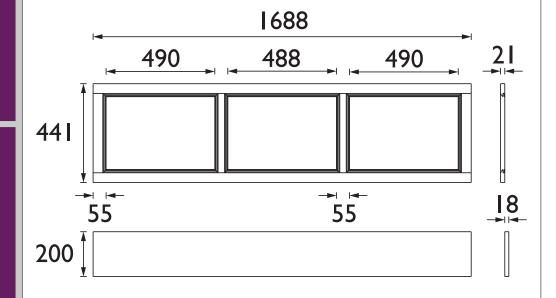

## CAVERSHAM Furniture Range Caversham 1700mm Front Panel - Chantilly

| Specification               |                                                          |
|-----------------------------|----------------------------------------------------------|
| Main Construction Material: | MDF                                                      |
| Finish:                     | Chantilly                                                |
| Weight (kg):                | 12.34                                                    |
| Height (mm):                | 441                                                      |
| Width (mm):                 | 1688                                                     |
| Depth (mm):                 | 21                                                       |
| Assembly Required:          | No                                                       |
| What's Included?:           | I x Front Bath Panel I x Plinth I x Fitting Instructions |

## Features:

- Available in a selection of finishes
- Stylish yet functional storage solution
- Durable to withstand everyday use in a busy household

**Product Certifications:** 

Additional Information:

Variant SKUs: KGRFP1700 - Graphite KMBFP1700 - Maritime Blue Dimensions (measurements in mm)