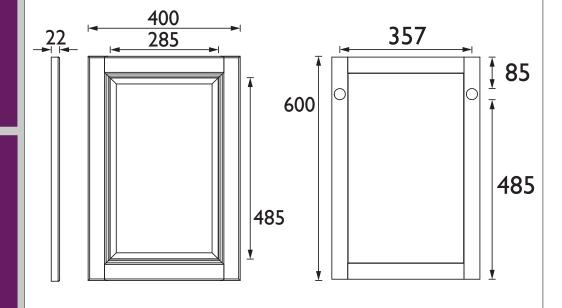

# CAVERSHAM Furniture Range Caversham 400mm Framed Mirror - Chantilly

| Specification               |                                                                       |
|-----------------------------|-----------------------------------------------------------------------|
| Main Construction Material: | MFC, MDF, Glass                                                       |
| Finish:                     | Chantilly                                                             |
| Weight (kg):                | 3.43                                                                  |
| Height (mm):                | 600                                                                   |
| Width (mm):                 | 400                                                                   |
| Depth(mm):                  | 22                                                                    |
| Assembly Required:          | No                                                                    |
| What's Included?:           | I x Framed Mirror (with brackets pre-fitted) I x Fitting Instructions |

## Dimensions (measurements in mm)