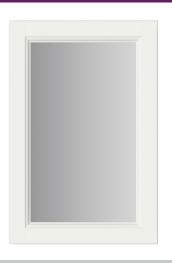

# CAVERSHAM Furniture Range Caversham 400mm Framed Mirror - Chantilly

| Specification               |                                                                       |
|-----------------------------|-----------------------------------------------------------------------|
| Main Construction Material: | MFC, MDF, Glass                                                       |
| Finish:                     | Chantilly                                                             |
| Weight (kg):                | 3.43                                                                  |
| Height (mm):                | 600                                                                   |
| Width (mm):                 | 400                                                                   |
| Depth(mm):                  | 22                                                                    |
| Assembly Required:          | No                                                                    |
| What's Included?:           | I x Framed Mirror (with brackets pre-fitted) I x Fitting Instructions |