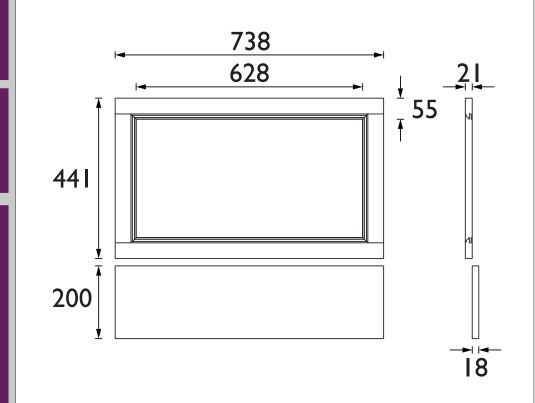

# HERITAGE Furniture Range 750mm End Panel - Chantilly

| Specification               |                                                              |
|-----------------------------|--------------------------------------------------------------|
| Main Construction Material: | MDF                                                          |
| Finish:                     | Chantilly                                                    |
| Weight (kg):                | 5.48                                                         |
| Height (mm):                | 441                                                          |
| Width (mm):                 | 738                                                          |
| Depth (mm):                 | 21                                                           |
| Assembly Required:          | No                                                           |
| What's Included?:           | 1 x End Bath Panel<br>1 x Plinth<br>1 x Fitting Instructions |

### Dimensions (measurements in mm)