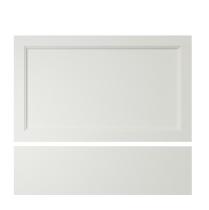

# HERITAGE Furniture Range 750mm End Panel - Chantilly

| Specification               |                                                              |
|-----------------------------|--------------------------------------------------------------|
| Main Construction Material: | MDF                                                          |
| Finish:                     | Chantilly                                                    |
| Weight (kg):                | 5.48                                                         |
| Height (mm):                | 441                                                          |
| Width (mm):                 | 738                                                          |
| Depth (mm):                 | 21                                                           |
| Assembly Required:          | No                                                           |
| What's Included?:           | 1 x End Bath Panel<br>1 x Plinth<br>1 x Fitting Instructions |

#### Features:

- Available in a selection of finishes
- Stylish yet functional storage solution
- Durable to withstand everyday use in a busy household

**Product Certifications:** 

Additional Information: