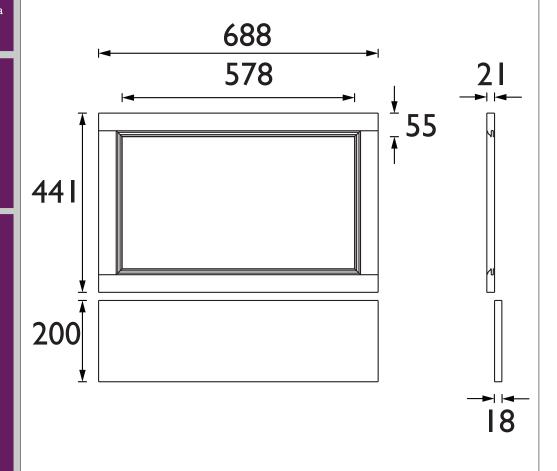

# CAVERSHAM Furniture Range Caversham 700mm End Panel - Chantilly

| Specification               |                                                        |
|-----------------------------|--------------------------------------------------------|
| Main Construction Material: | MDF                                                    |
| Finish:                     | Chantilly                                              |
| Weight (kg):                | 5.36                                                   |
| Height (mm):                | 441                                                    |
| Width (mm):                 | 688                                                    |
| Depth (mm):                 | 21                                                     |
| Assembly Required:          | No                                                     |
| What's Included?:           | I x End Bath Panel I x Plinth I x Fitting Instructions |

### Dimensions (measurements in mm)