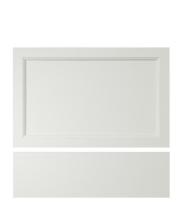

# CAVERSHAM Furniture Range Caversham 700mm End Panel - Chantilly

| Specification               |                                                        |
|-----------------------------|--------------------------------------------------------|
| Main Construction Material: | MDF                                                    |
| Finish:                     | Chantilly                                              |
| Weight (kg):                | 5.36                                                   |
| Height (mm):                | 441                                                    |
| Width (mm):                 | 688                                                    |
| Depth (mm):                 | 21                                                     |
| Assembly Required:          | No                                                     |
| What's Included?:           | I x End Bath Panel I x Plinth I x Fitting Instructions |

#### Features:

- Available in a selection of finishes
- Matches the wider range of Caversham
- Durable to withstand everyday use in a busy household