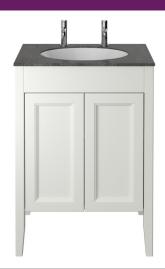

### **CAVERSHAM Furniture Range**

Caversham Freestanding Dorchester Vanity
Unit - Chantilly

| Specification               |                                                     |
|-----------------------------|-----------------------------------------------------|
| Main Construction Material: | MFC and MDF                                         |
| Finish:                     | Chantilly                                           |
| Weight (kg):                | 24.13                                               |
| Height (mm):                | 854                                                 |
| Width (mm):                 | 608                                                 |
| Depth (mm):                 | 490                                                 |
| Assembly Required:          | No                                                  |
| What's Included?:           | I x Dorchester Vanity Unit I x Fitting Instructions |

#### This Product is Shown With:

- PVERW15 Undercounter Basin
- TDACC00 Dartmouth Basin Taps
- WTKDORDCCL600 Dark Concrete
   Worktop