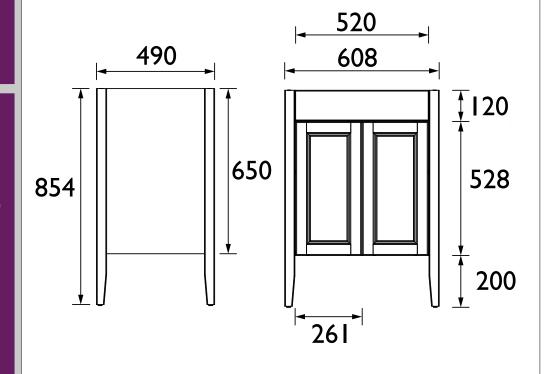

### **CAVERSHAM Furniture Range**

Caversham Freestanding Dorchester Vanity
Unit - Chantilly

| Specification               |                                                     |
|-----------------------------|-----------------------------------------------------|
| Main Construction Material: | MFC and MDF                                         |
| Finish:                     | Chantilly                                           |
| Weight (kg):                | 24.13                                               |
| Height (mm):                | 854                                                 |
| Width (mm):                 | 608                                                 |
| Depth (mm):                 | 490                                                 |
| Assembly Required:          | No                                                  |
| What's Included?:           | I x Dorchester Vanity Unit I x Fitting Instructions |

### Dimensions (measurements in mm)