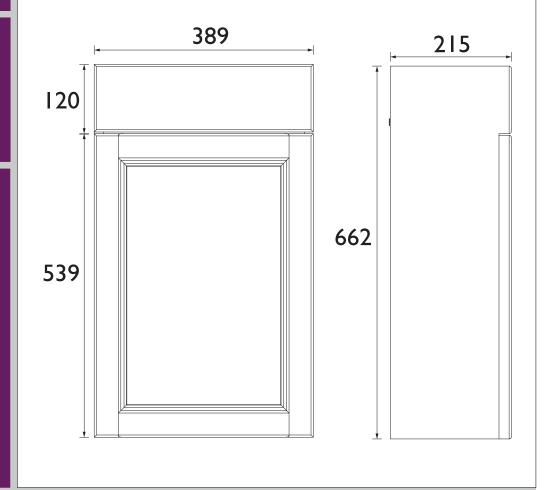

### **CAVERSHAM Furniture Range**

Caversham 400mm Wall Hung Cloakroom Unit - Chantilly

| Specification               |                                                                                                                                                                |
|-----------------------------|----------------------------------------------------------------------------------------------------------------------------------------------------------------|
| Main Construction Material: | MFC and MDF                                                                                                                                                    |
| Finish:                     | Chantilly                                                                                                                                                      |
| Weight (kg):                | 10.08                                                                                                                                                          |
| Height (mm):                | 662                                                                                                                                                            |
| Width (mm):                 | 389                                                                                                                                                            |
| Depth (mm):                 | 215                                                                                                                                                            |
| Assembly Required:          | No                                                                                                                                                             |
| What's Included?:           | I x Cloakroom Unit (with brackets pre-fitted) I x Fitting Instructions 2 x Wall Plates 2 x Door Hinges 4 x Shelf Supports 4 x Foot Pads I x Screw and Cap Pack |

### Dimensions (measurements in mm)