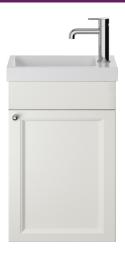

### **CAVERSHAM Furniture Range**

Caversham 400mm Wall Hung Cloakroom Unit - Chantilly

| Specification               |                                                                                                                                                                |
|-----------------------------|----------------------------------------------------------------------------------------------------------------------------------------------------------------|
| Main Construction Material: | MFC and MDF                                                                                                                                                    |
| Finish:                     | Chantilly                                                                                                                                                      |
| Weight (kg):                | 10.08                                                                                                                                                          |
| Height (mm):                | 662                                                                                                                                                            |
| Width (mm):                 | 389                                                                                                                                                            |
| Depth (mm):                 | 215                                                                                                                                                            |
| Assembly Required:          | No                                                                                                                                                             |
| What's Included?:           | I x Cloakroom Unit (with brackets pre-fitted) I x Fitting Instructions 2 x Wall Plates 2 x Door Hinges 4 x Shelf Supports 4 x Foot Pads I x Screw and Cap Pack |

#### This Product is Shown With:

- PLYW071 Cloakroom Basin 1TH
- TDACCT04 Dartmouth Tall BAS Chrome