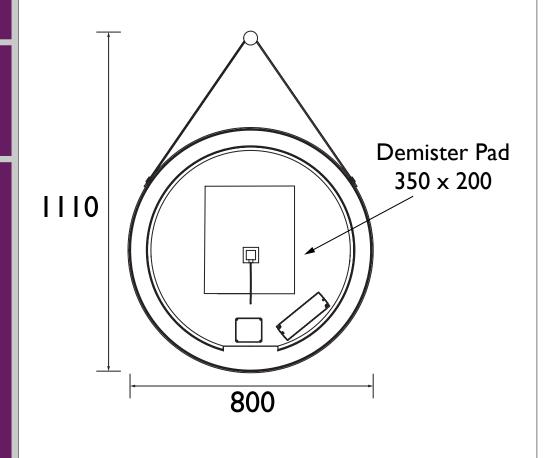

### Variant SKUs:

MAMBL800 - Black

| Specification               |                                                                                                          |
|-----------------------------|----------------------------------------------------------------------------------------------------------|
| Main Construction Material: | Glass                                                                                                    |
| Finish:                     | Chrome                                                                                                   |
| Weight (kg):                | 6.25                                                                                                     |
| Assembly Required:          | No                                                                                                       |
| Mounting Type:              | Wall Mounted                                                                                             |
| Orientation:                | N/A                                                                                                      |
| Height (mm):                | 1110                                                                                                     |
| Width (mm):                 | 800                                                                                                      |
| Total Power (w):            | 45                                                                                                       |
| Input:                      | AC220 - 240v - 50/60Hz                                                                                   |
| Brightness (Lumens):        | 1400 Lumens                                                                                              |
| Connection:                 | 0.9m Power Cable                                                                                         |
| What's In The Box?          | I x Mirror I x Fitting Instructions I x Wall Hook and Bracket 3 x Wall Plugs and Screws 2 x Strap Screws |

## Dimensions (measurements in mm)