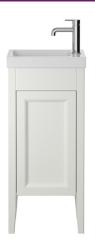

# CAVERSHAM Furniture Range

Caversham 400mm Freestanding Cloakroom
Unit - Chantilly

| Specification               |                                                                                                                                         |
|-----------------------------|-----------------------------------------------------------------------------------------------------------------------------------------|
| Main Construction Material: | MFC and MDF                                                                                                                             |
| Finish:                     | Chantilly                                                                                                                               |
| Weight (kg):                | 12.39                                                                                                                                   |
| Height (mm):                | 864                                                                                                                                     |
| Width (mm):                 | 389                                                                                                                                     |
| Depth (mm):                 | 215                                                                                                                                     |
| Assembly Required:          | No                                                                                                                                      |
| What's Included?:           | I x Cloakroom Unit I x Fitting Instructions 2 x Angled Brackets 2 x Door Hinges 4 x Shelf Supports 4 x Foot Pads I x Screw and Cap Pack |

#### This Product is Shown With:

- PLYW071 Cloakroom Basin 1TH
- TDACCT04 Dartmouth Tasll BAS Chrome