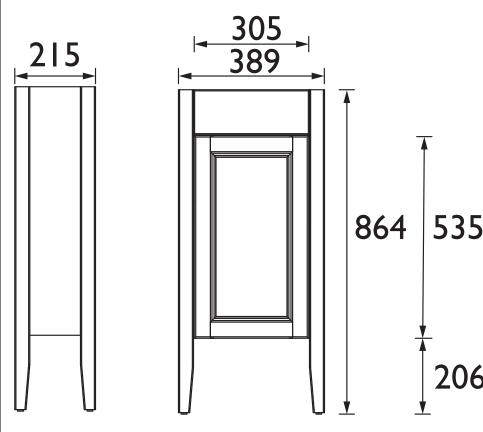

# CAVERSHAM Furniture Range

Caversham 400mm Freestanding Cloakroom
Unit - Chantilly

| Specification               |                                                                                                                                         |
|-----------------------------|-----------------------------------------------------------------------------------------------------------------------------------------|
| Main Construction Material: | MFC and MDF                                                                                                                             |
| Finish:                     | Chantilly                                                                                                                               |
| Weight (kg):                | 12.39                                                                                                                                   |
| Height (mm):                | 864                                                                                                                                     |
| Width (mm):                 | 389                                                                                                                                     |
| Depth (mm):                 | 215                                                                                                                                     |
| Assembly Required:          | No                                                                                                                                      |
| What's Included?:           | I x Cloakroom Unit I x Fitting Instructions 2 x Angled Brackets 2 x Door Hinges 4 x Shelf Supports 4 x Foot Pads I x Screw and Cap Pack |

### Dimensions (measurements in mm)