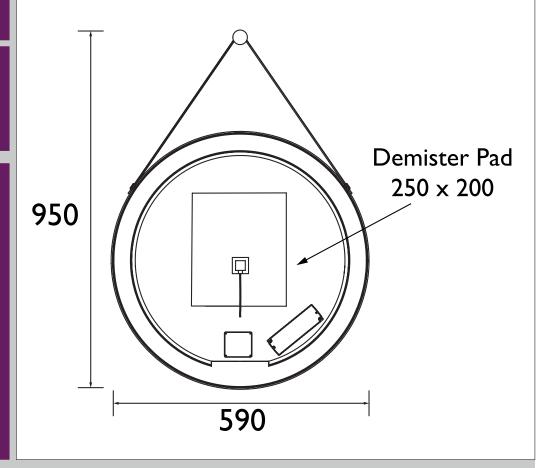

#### Variant SKUs:

MAMC590 - Chrome

| Specification               |                                                                                                          |
|-----------------------------|----------------------------------------------------------------------------------------------------------|
| Main Construction Material: | Glass                                                                                                    |
| Finish:                     | Black                                                                                                    |
| Weight (kg):                | 3.5                                                                                                      |
| Assembly Required:          | No                                                                                                       |
| Mounting Type:              | Wall Mounted                                                                                             |
| Orientation:                | N/A                                                                                                      |
| Height (mm):                | 950                                                                                                      |
| Width (mm):                 | 590                                                                                                      |
| Total Power (w):            | 24                                                                                                       |
| Brightness (Lumens):        | 700 Lumens                                                                                               |
| Input:                      | AC220 - 240v - 50/60Hz                                                                                   |
| Connection:                 | 0.9m Power Cable                                                                                         |
| What's In The Box?          | I x Mirror I x Fitting Instructions I x Wall Hook and Bracket 3 x Wall Plugs and Screws 2 x Strap Screws |

#### Dimensions (measurements in mm)