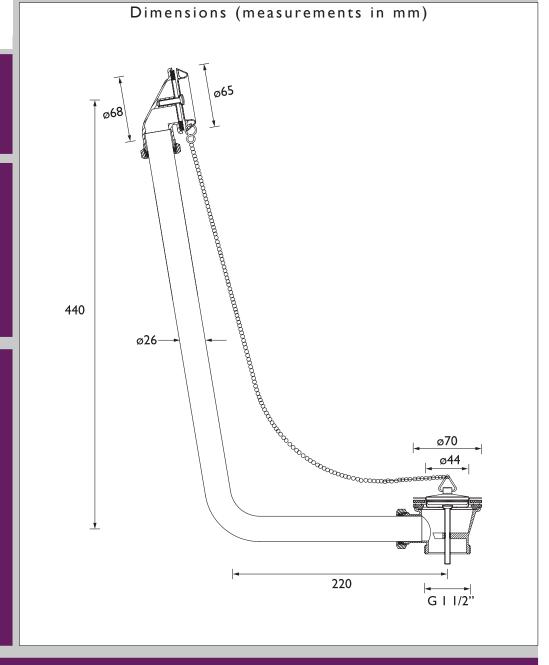

s per minute): | 58.6                                                                                                                                                                                                                                                                                    |
|  | What's in the Box?:                  | Ix Bath Waste, Ix Screw, Ix Sealing Washer, Ix Foam Washer, Ix Flange, Ix Waste Body, Ix Conical Washer Ix Plug And Ball Link Chain, Ix Overflow Plate, Ix Screw, Ix Overflow Seal Washer, Ix Overflow Elbow, Ix Fixed Overflow Pipe Ix Conical Washer, Ix Nut, Ix Fitting Instructions |

## Features:

- Decorative overflow and waste kit for use with freestanding baths
- Brass construction

**Product Certifications:** 

Additional Information:

Variant SKUs:



## TECHNICAL DATA SHEET