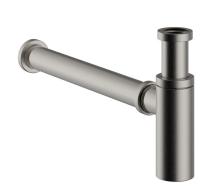

## WASTE Accessory Range Shaker Bottle Trap Brushed Nickel

| Specification                |                                                 |
|------------------------------|-------------------------------------------------|
| Contemporary or Traditional: | Traditional                                     |
| Finish:                      | Brushed Nickel                                  |
| Main Construction Material:  | Brass                                           |
| Product Orientation:         | N/A                                             |
| Adjustable:                  | Yes                                             |
| What's in the Box?:          | I x Shaker Bottle Trap I x Fitting Instructions |

## Features:

- Decorative waste for use with wall mounted basins
- Brass construction

**Product Certifications:** 

Additional Information:

Variant SKUs:

TSC19 - Chrome TSA19 - Vintage Gold Dimensions (measurements in mm)