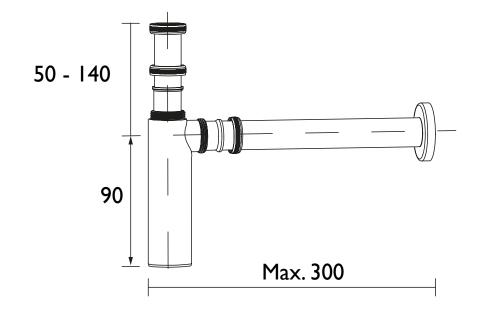

----------------------|-------------------------------------------------|
| Contemporary or Traditional: | Traditional                                     |
| Finish:                      | Brushed Nickel                                  |
| Main Construction Material:  | Brass                                           |
| Product Orientation:         | N/A                                             |
| Adjustable:                  | Yes                                             |
| What's in the Box?:          | I x Shaker Bottle Trap I x Fitting Instructions |

## Features:

- Decorative waste for use with wall mounted basins
- Brass construction

**Product Certifications:** 

Additional Information:

Variant SKUs:

TSC19 - Chrome TSA19 - Vintage Gold Dimensions (measurements in mm)



## **TECHNICAL DATA SHEET**