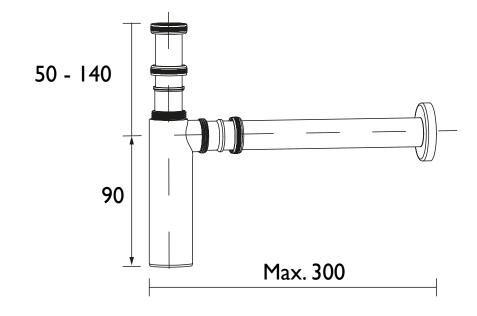

## Features:

- Decorative waste for use with wall mounted basins
- Brass construction

**Product Certifications:** 

Additional Information:

Variant SKUs:

TSC19 - Chrome TSBN19 - Brushed Nickel Dimensions (measurements in mm)

## **TECHNICAL DATA SHEET**