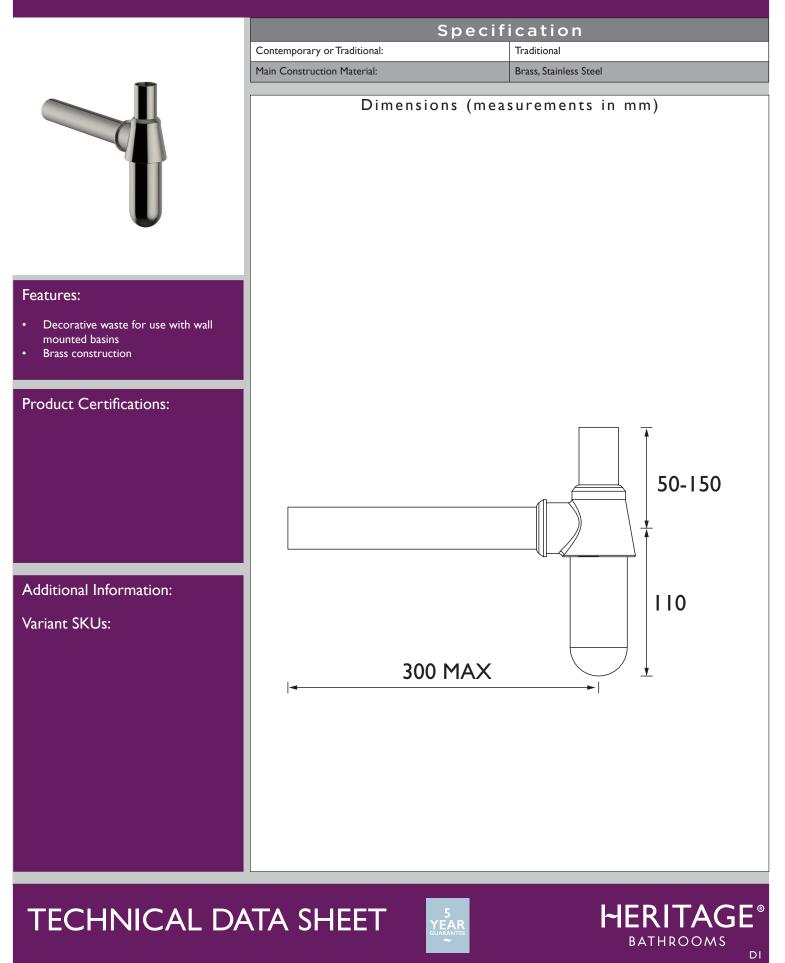

## THBN19

## HERITAGE Waste Range Heritage Bottle Trap Brushed Nickel

Heritage Bathrooms, Birch Coppice Business Park, Dordon, Tamworth, B78 ISG. Telephone: 0330 026 8503. Web Site: www.heritagebathrooms.com Email: technical@heritagebathrooms.com. \*Non-chrome product finishes carry a 3 year guarantee on finish. All of our products are covered by a guarantee. Most include both parts and labour. Please note that guarantees are only valid with a proof of purchase. Our guarantees apply to products in domestic use. Any products in commercial use carry a guarantee of 1 year. See www.heritagebathrooms.com/warranty for more information. The information contained on this page was correct at date of issue. Fitting Dimensions are provided as a guide only. Some variation may occur due to manufacturing tolerances. Heritage Bathrooms pursues a policy of continuous improvement in design and performance of its products and so reserves the right to change specifications without prior notice.