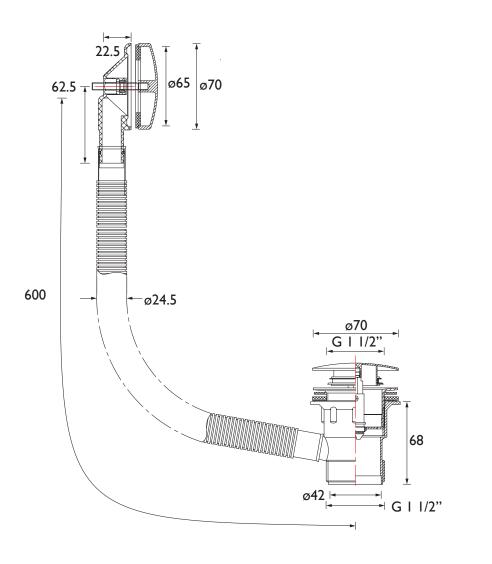

|
| Connection Inlet:                    | GI 1/2"                                                                                                                                                                            |
| Waste Flow Rate (litres per minute): | 71.8                                                                                                                                                                               |
| What's in the Box?:                  | Ix Screw-in Waste Body, Ix Waste Body, Ix Rubber<br>Washer, Ix Silicon Washer, Ix Clicker Mechanism, Ix<br>Overflow Tube, Ix Overflow Body, Ix Overflow Face,<br>2x Rubber Washers |

#### Dimensions (measurements in mm)



### **TECHNICAL DATA SHEET**





Heritage Bathrooms, Birch Coppice Business Park, Dordon, Tamworth, B78 ISG. Telephone: 0330 026 8503. Web Site: www.heritagebathrooms.com Email: technical@heritagebathrooms.com. \*Non-chrome product finishes carry a 3 year guarantee on finish. All of our products are covered by a guarantee. Most include both parts and labour. Please note that guarantees are only valid with a proof of purchase. Our guarantees apply to products in domestic use. Any products in commercial use carry a guarantee of 1 year. See www.heritagebathrooms.com/warranty for more information. The information contained on this page was correct at date of issue. Fitting Dimensions are provided as a guide only. Some variation may occur due to manufacturing tolerances. Heritage Bathrooms p