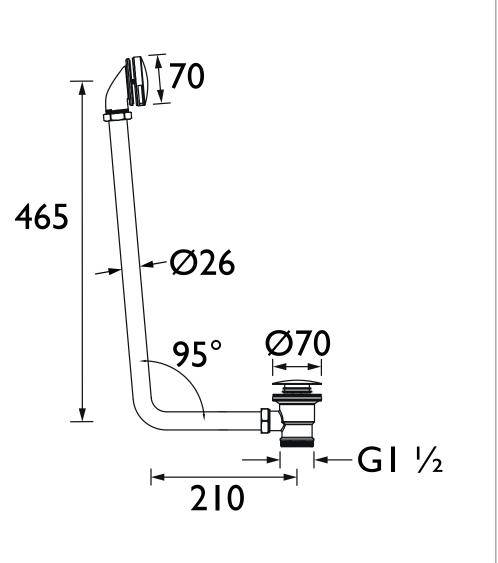

|
| What's in the Box?:                  | Ix Waste Body, Ix Grooved Washer, Ix Silicon Washer,<br>Ix Flange, Ix Strainer, Ix Clicker Mechanism, 2x Pipe<br>Sealing Washers, 2x Fixing Nuts, Ix Fixed L Pipe, Ix<br>Overflow Elbow, 2x Rubber Washers, Ix Screw-in<br>Overflow Face |

#### Dimensions (measurements in mm)

#### Features:

- Decorative overflow & waste kit for use with freestanding baths
- Includes overflow cover & push button waste
- Brass construction

#### **Product Certifications:**

#### Additional Information:

Variant SKUs:

THC21 - Chrome THBN21 - Brushed Nickel THBB21 - Brushed Brass



## **TECHNICAL DATA SHEET**



Heritage Bathrooms, Birch Coppice Business Park, Dordon, Tamworth, B78 ISG. Telephone: 0330 026 8503. Web Site: www.heritagebathrooms.com Email: technical@heritagebathrooms.com. \*Non-chrome product finishes carry a 3 year guarantee on finish. All of our products are covered by a guarantee. Most include both parts and labour. Please note that guarantees are only valid with a proof of purchase. Our guarantees apply to products in domestic use. Any products in commercial use carry a guarantee of 1 year. See www.heritagebathrooms.com/warranty for more information. The information contained on this page was correct at date of issue. Fitting Dimensions are provided as a guide only. Some variation may occur due to manufacturing tolerances. Heritage Bathrooms purs