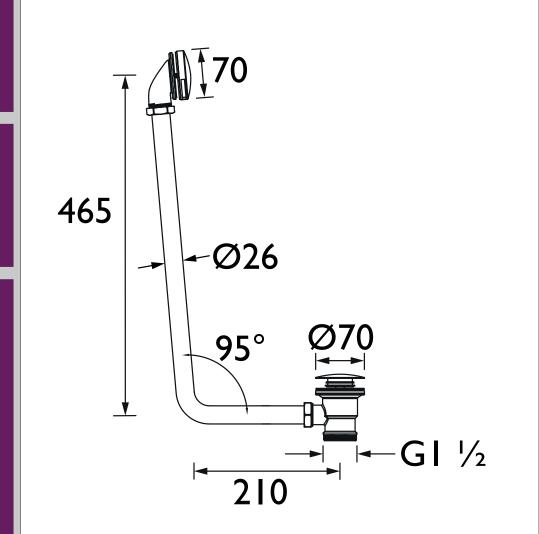

e): | 42.4                                                                                                                                                                                                                         |
| What's in the Box?:                  | Ix Waste Body, Ix Grooved Washer, Ix Silicon Washer, Ix Flange, Ix Strainer, Ix Clicker Mechanism, 2x Pipe Sealing Washers, 2x Fixing Nuts, Ix Fixed L Pipe, Ix Overflow Elbow, 2x Rubber Washers, Ix Screw-in Overflow Face |

Dimensions (measurements in mm)

## Features:

- Decorative overflow & waste kit for use with freestanding baths
- Includes overflow cover & push button waste
- Brass construction

**Product Certifications:** 

Additional Information:

Variant SKUs:

THC21 - Chrome THBL21 - Black THBN21 - Brushed Nickel



## **TECHNICAL DATA SHEET**