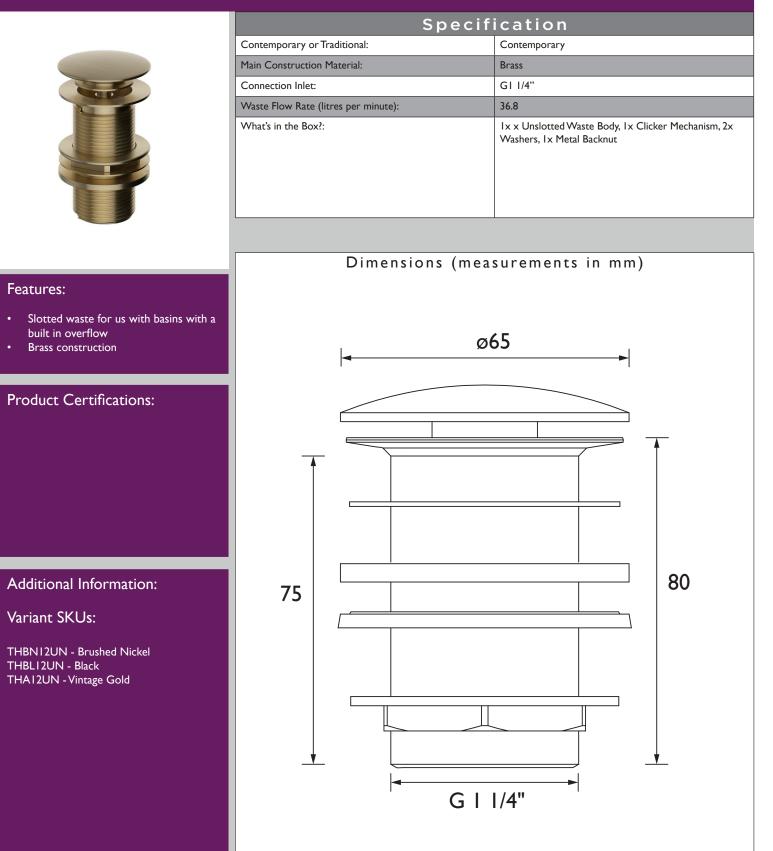

## THBBI2UN

## HERITAGE Waste Range

## Push Button Basin Waste UNSLOTTED

Brushed Brass