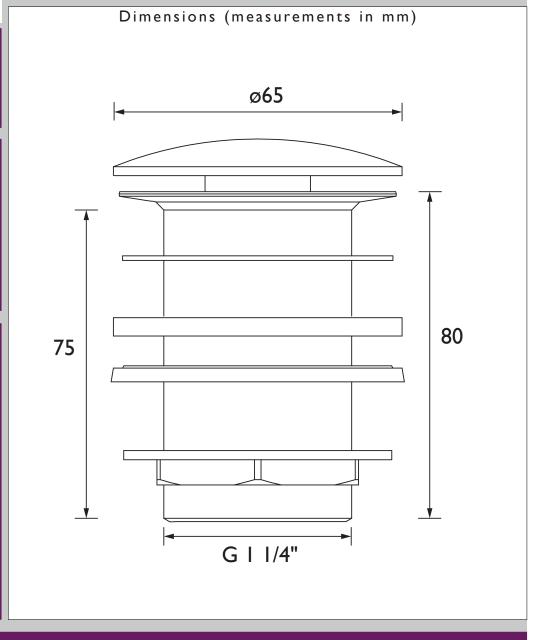

## HERITAGE Waste Range Push Button Basin Waste UNSLOTTED

Brushed Nickel

|                                      | <u></u>                                                                       |
|--------------------------------------|-------------------------------------------------------------------------------|
| Specification                        |                                                                               |
| Contemporary or Traditional:         | Contemporary                                                                  |
| Main Construction Material:          | Brass                                                                         |
| Connection Inlet:                    | GI 1/4"                                                                       |
| Waste Flow Rate (litres per minute): | 36.8                                                                          |
| What's in the Box?:                  | Ix x Unslotted Waste Body, Ix Clicker Mechanism, 2x Washers, Ix Metal Backnut |