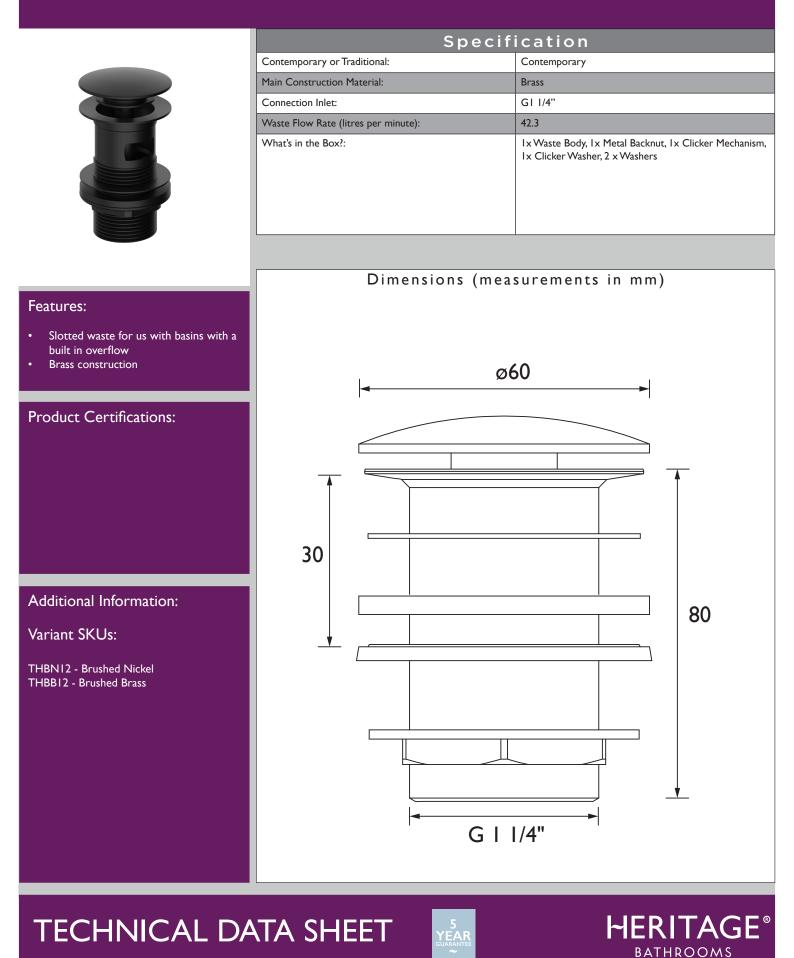

## THBL12

## HERITAGE Waste Range Push Button Basin Waste SLOTTED Black

DI

Heritage Bathrooms, Birch Coppice Business Park, Dordon, Tamworth, B78 ISG. Telephone: 0330 026 8503. Web Site: www.heritagebathrooms.com Email: technical@heritagebathrooms.com.
\*Non-chrome product finishes carry a 3 year guarantee on finish. All of our products are covered by a guarantee. Most include both parts and labour. Please note that guarantees are only valid with a proof of purchase. Our guarantees apply to products in domestic use. Any products in commercial use carry a guarantee of 1 year. See www.heritagebathrooms.com/warranty for more information. The information contained on this page was correct at date of issue. Fitting Dimensions are provided as a guide only. Some variation may occur due to manufacturing tolerances. Heritage Bathrooms pursues a policy of continuous improvement in design and performance of its products and so reserves the right to change specifications without prior notice.