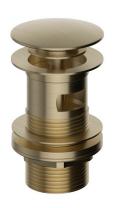

## THBB12

## HERITAGE Waste Range Push Button Basin Waste SLOTTED Brushed **Brass**

| Specification                        |                                                                                                            |
|--------------------------------------|------------------------------------------------------------------------------------------------------------|
| Contemporary or Traditional:         | Contemporary                                                                                               |
| Main Construction Material:          | Brass                                                                                                      |
| Connection Inlet:                    | GI 1/4"                                                                                                    |
| Waste Flow Rate (litres per minute): | 42.3                                                                                                       |
| What's in the Box?:                  | Ix Waste Body, Ix Metal Backnut, Ix Clicker Mechanism, Ix Clicker Washer, Ix Rubber Washer, Ix Foam Washer |

## Features:

- Slotted waste for us with basins with a built in overflow
- Brass construction

**Product Certifications:** 

Additional Information:

Variant SKUs:

THBN12 - Brushed Nickel THBL12 - Black