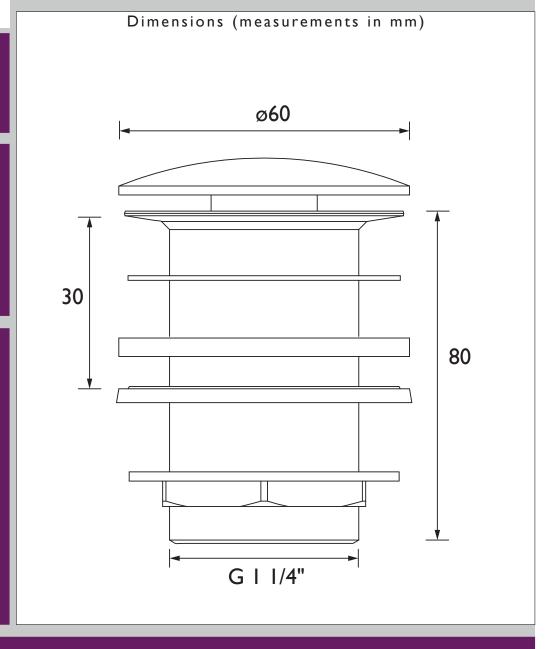

## HERITAGE Waste Range Push Button Basin Waste SLOTTED Brushed **Brass**

| Specification                        |                                                                                                            |
|--------------------------------------|------------------------------------------------------------------------------------------------------------|
| Contemporary or Traditional:         | Contemporary                                                                                               |
| Main Construction Material:          | Brass                                                                                                      |
| Connection Inlet:                    | GI 1/4"                                                                                                    |
| Waste Flow Rate (litres per minute): | 42.3                                                                                                       |
| What's in the Box?:                  | Ix Waste Body, Ix Metal Backnut, Ix Clicker Mechanism, Ix Clicker Washer, Ix Rubber Washer, Ix Foam Washer |

## **TECHNICAL DATA SHEET**