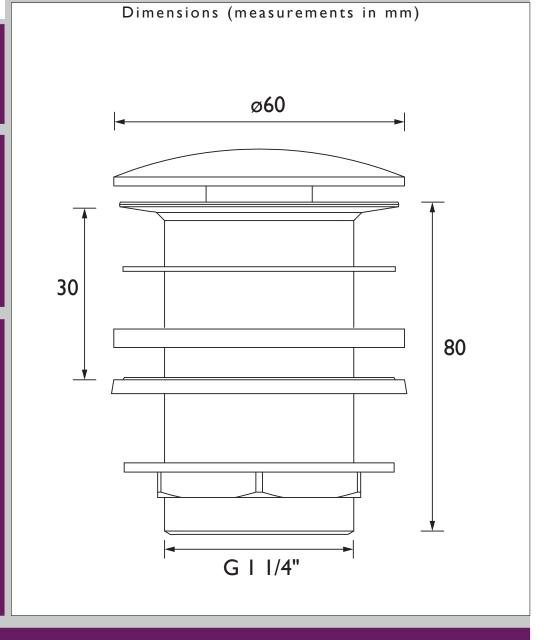

## HERITAGE Waste Range Push Button Basin Waste SLOTTED Brushed Nickel

| Specification                        |                                                                                                            |
|--------------------------------------|------------------------------------------------------------------------------------------------------------|
| Contemporary or Traditional:         | Contemporary                                                                                               |
| Main Construction Material:          | Brass                                                                                                      |
| Connection Inlet:                    | GI 1/4"                                                                                                    |
| Waste Flow Rate (litres per minute): | 42.3                                                                                                       |
| What's in the Box?:                  | Ix Waste Body, Ix Metal Backnut, Ix Clicker Mechanism, Ix Clicker Washer, Ix Rubber Washer, Ix Foam Washer |

## **TECHNICAL DATA SHEET**