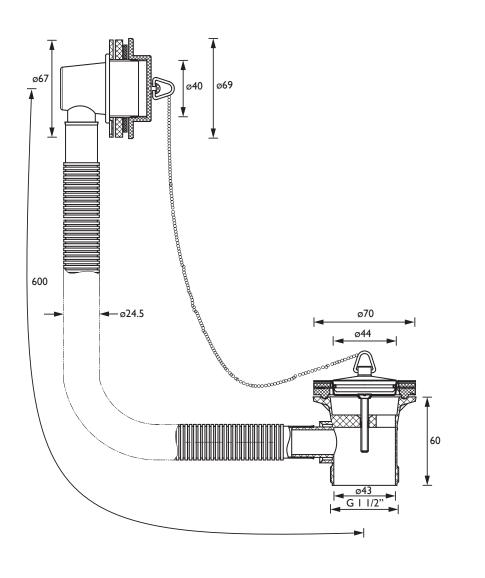

#### Dimensions (measurements in mm)

#### Variant SKUs:

| Specification                        |                                                                                                                                                                                                  |
|--------------------------------------|--------------------------------------------------------------------------------------------------------------------------------------------------------------------------------------------------|
| Contemporary or Traditional:         | Traditional                                                                                                                                                                                      |
| Main Construction Material:          | Brass; Stainless Steel; ABS                                                                                                                                                                      |
| Connection Inlet:                    | GI I/2"                                                                                                                                                                                          |
| Waste Flow Rate (litres per minute): | 49.9                                                                                                                                                                                             |
| What's in the Box?:                  | Ix Plastic Waste Body, 2x Rubber Washers, Ix Flange,<br>Ix Brass Plug, Ix 600mm Ball Link Chain, Ix Overflow<br>Face, 2x Overflow Washers, Ix Overflow Body,<br>Ix 500mm Push-Fit Overflow Tube. |