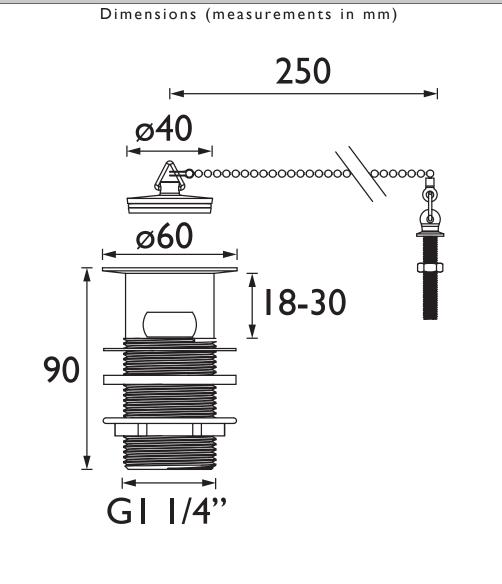

## HERITAGE Waste Range Heritage Basin Waste Brushed Nickel

| Specification                        |                                                                                                                                                             |
|--------------------------------------|-------------------------------------------------------------------------------------------------------------------------------------------------------------|
| Contemporary or Traditional:         | Contemporary                                                                                                                                                |
| Main Construction Material:          | Brass                                                                                                                                                       |
| Connection Inlet:                    | GI 1/4"                                                                                                                                                     |
| Waste Flow Rate (litres per minute): | 37.9                                                                                                                                                        |
| What's in the Box?:                  | I x Waste Body, I x Black Thin Rubber Washer, I x Thick<br>Rubber Washer, I x Metal Back Nut, I x Link Chain, I x<br>Stay And Nut, I x Fitting Instructions |

## TECHNICAL DATA SHEET